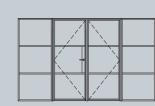

#### AluSpace Interior Screen **DESIGN SOLUTIONS**

د=2>

SLIDING DOOR

SINGLE DOOR

SLIDING DOUBLE DOOR

DOUBLE DOOR

PIVOT DOOR

OFFSET SINGLE SLIDING DOOR

### **Hinged Doors**

With a range of width, glazing, hinge and furniture options, our doors can be configured to suit any design theme, from traditional to minimalist and contemporary to industrial.

| DOOR SASH SPECIFICATIONS |                                                                         |  |
|--------------------------|-------------------------------------------------------------------------|--|
| Maximum Width            | 900mm                                                                   |  |
| Minimum Width            | 400mm                                                                   |  |
| Maximum Height           | 2200mm                                                                  |  |
| Maximum Weight           | 60kg                                                                    |  |
| Door                     | Single or double                                                        |  |
| Glazing                  | 6mm, 8mm, 4-10-4mm<br>or 18mm                                           |  |
| Colour                   | Various powder coating<br>colours available with<br>a 25 year guarantee |  |
|                          |                                                                         |  |