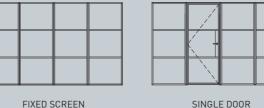

#### AluSpace Interior Screen **DESIGN SOLUTIONS**

د=2>

SLIDING DOOR

SINGLE DOOR

SLIDING DOUBLE DOOR

DOUBLE DOOR

PIVOT DOOR

OFFSET SINGLE SLIDING DOOR

### **Hinged Doors**

With a range of width, glazing, hinge and furniture options, our doors can be configured to suit any design theme, from traditional to minimalist and contemporary to industrial.

| DOOR SASH SPECIFICATIONS |                                                                         |  |
|--------------------------|-------------------------------------------------------------------------|--|
| Maximum Width            | 900mm                                                                   |  |
| Minimum Width            | 400mm                                                                   |  |
| Maximum Height           | 2200mm                                                                  |  |
| Maximum Weight           | 60kg                                                                    |  |
| Door                     | Single or double                                                        |  |
| Glazing                  | 6mm, 8mm, 4-10-4mm<br>or 18mm                                           |  |
| Colour                   | Various powder coating<br>colours available with<br>a 25 year guarantee |  |
|                          |                                                                         |  |