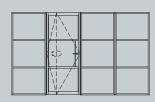

#### AluSpace Interior Screen **DESIGN SOLUTIONS**

د=2>

SLIDING DOOR

SINGLE DOOR

SLIDING DOUBLE DOOR

DOUBLE DOOR

PIVOT DOOR

OFFSET SINGLE SLIDING DOOR

#### Pivot Screen

Our pivot screen options provides the flexibility to instantly change the way the internal space is configured. Available up to 2 metres wide and with standard or soft close options.

| DOOR SASH SPECIFICATIONS                                               |  |
|------------------------------------------------------------------------|--|
| 2000mm                                                                 |  |
| 400mm                                                                  |  |
| 2500mm                                                                 |  |
| 100kg                                                                  |  |
| Single or double                                                       |  |
| 6mm, 8mm, 4-10-4mr<br>or 18mm                                          |  |
| Various powder coatin<br>colours available with<br>a 25 year guarantee |  |
|                                                                        |  |