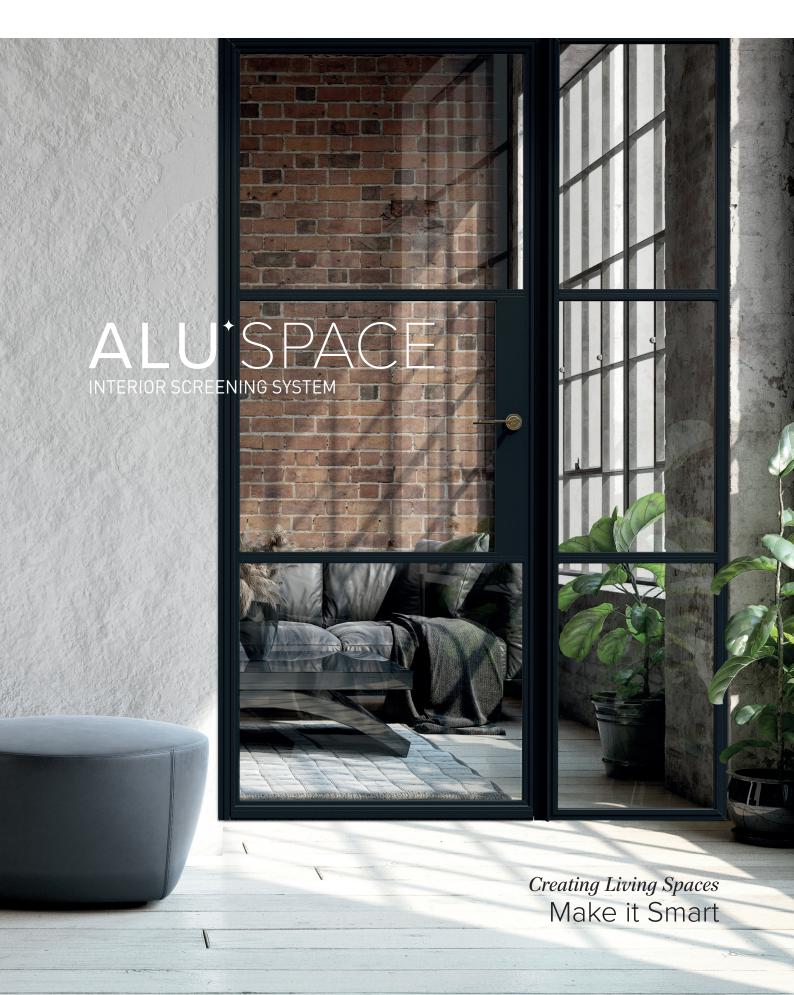

Designed to divide or delineate both residential and commercial spaces of any shape and size, while at the same time An Appreciation providing an effective acoustic barrier.

AluSpace Interior Screening System features elegant slim lines to create a light and airy interior environment.

of Space

AluSpace Screen can be designed to divide or delineate both residential and commercial spaces of any shape and size, while at the same time providing an effective acoustic barrier.

With a choice of hinged single and double doors, as well as pivot and sliding options to accompany the stylish fixed glazed screen, this fl ex ib le and versatile system provides almost limitless design options.