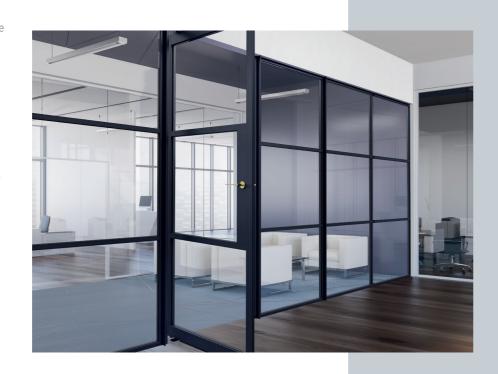

# Get creative with Space & Light

AluSpace gives architects and interior designers the opportunity to create space and light in any internal environment.

With a huge range of colour and design options, with just a small number of core components, the system can be used to elegantly partition living or working space of any size or shape.

Options also extend to include visible hinges, concealed pivot or sliding mechanisms, enabling the system to be completely tailored to meet virtually any design style.

The AluSpace Screen system requires minimal maintenance, with the high quality design providing many years of assured, reliable and robust performance.