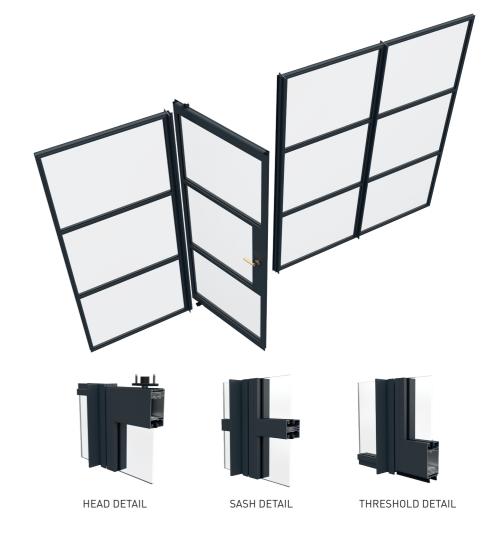

### **Hinged Doors**

With a range of width, glazing, hinge and furniture options, our doors can be configured to suit any design theme, from traditional to minimalist and contemporary to industrial.

| DOOR SASH SPECIFICATIONS |                                                                         |  |
|--------------------------|-------------------------------------------------------------------------|--|
| Maximum Width            | 900mm                                                                   |  |
| Minimum Width            | 400mm                                                                   |  |
| Maximum Height           | 2200mm                                                                  |  |
| Maximum Weight           | 60kg                                                                    |  |
| Door                     | Single or double                                                        |  |
| Glazing                  | 6mm, 8mm, 4-10-4mm<br>or 18mm                                           |  |
| Colour                   | Various powder coating<br>colours available with<br>a 25 year guarantee |  |
|                          |                                                                         |  |

SASH DETAIL

THRESHOLD DETAIL