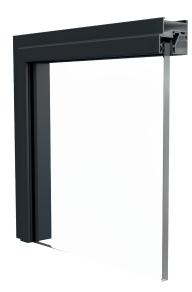

## **Sliding Doors**

Sliding doors provide the option to close or partially open the internal screen, with a choice of a contemporary or vintage rail options to echoe the overall design.

| DOOR SASH SPECIFICATIONS |                                                                   |
|--------------------------|-------------------------------------------------------------------|
| Maximum Width            | 1200mm                                                            |
| Minimum Width            | 400mm                                                             |
| Maximum Height           | 2500mm                                                            |
| Maximum Weight           | 100kg (with ACINT 313 Rollers)                                    |
| Door                     | Single or double                                                  |
| Glazing                  | 6mm, 8mm, 4-10-4mm<br>or 18mm                                     |
| Colour                   | Various powder coating colours available with a 25 year guarantee |

SASH DETAIL

THRESHOLD DETAIL

HEAD DETAIL

**HEAD DETAIL** 

TRANSOM DETAIL

THRESHOLD DETAIL