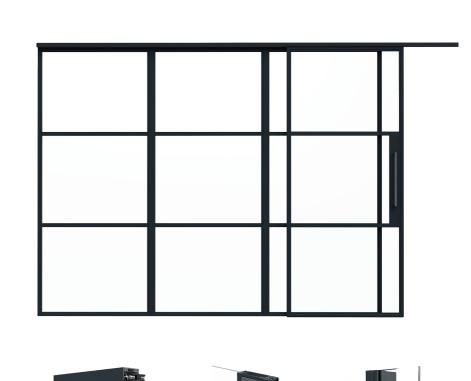

## **Sliding Doors**

Sliding doors provide the option to close or partially open the internal screen, with a choice of a contemporary or vintage rail options to echoe the overall design.

| DOOR SASH SPECIFICATIONS |                                                                   |
|--------------------------|-------------------------------------------------------------------|
| Maximum Width            | 1200mm                                                            |
| Minimum Width            | 400mm                                                             |
| Maximum Height           | 2500mm                                                            |
| Maximum Weight           | 100kg (with ACINT 313 Rollers)                                    |
| Door                     | Single or double                                                  |
| Glazing                  | 6mm, 8mm, 4-10-4mm<br>or 18mm                                     |
| Colour                   | Various powder coating colours available with a 25 year guarantee |

SASH DETAIL

THRESHOLD DETAIL

HEAD DETAIL

**HEAD DETAIL** 

TRANSOM DETAIL

THRESHOLD DETAIL