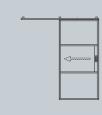

#### AluSpace Interior Screen **DESIGN SOLUTIONS**

د=2>

SLIDING DOOR

SINGLE DOOR

SLIDING DOUBLE DOOR

DOUBLE DOOR

PIVOT DOOR

OFFSET SINGLE SLIDING DOOR

## **Sliding Doors**

Sliding doors provide the option to close or partially open the internal screen, with a choice of a contemporary or vintage rail options to echoe the overall design.

| DOOR SASH SPECIFICATIONS |                                                                   |
|--------------------------|-------------------------------------------------------------------|
| Maximum Width            | 1200mm                                                            |
| Minimum Width            | 400mm                                                             |
| Maximum Height           | 2500mm                                                            |
| Maximum Weight           | 100kg (with ACINT 313 Rollers)                                    |
| Door                     | Single or double                                                  |
| Glazing                  | 6mm, 8mm, 4-10-4mm<br>or 18mm                                     |
| Colour                   | Various powder coating colours available with a 25 year guarantee |