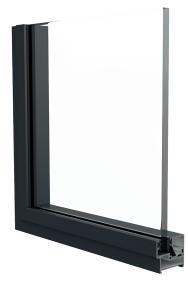

### **Hinged Doors**

With a range of width, glazing, hinge and furniture options, our doors can be configured to suit any design theme, from traditional to minimalist and contemporary to industrial.

| DOOR SASH SPECIFICATIONS |                                                                         |  |
|--------------------------|-------------------------------------------------------------------------|--|
| Maximum Width            | 900mm                                                                   |  |
| Minimum Width            | 400mm                                                                   |  |
| Maximum Height           | 2200mm                                                                  |  |
| Maximum Weight           | 60kg                                                                    |  |
| Door                     | Single or double                                                        |  |
| Glazing                  | 6mm, 8mm, 4-10-4mm<br>or 18mm                                           |  |
| Colour                   | Various powder coating<br>colours available with<br>a 25 year guarantee |  |
|                          |                                                                         |  |

SASH DETAIL

THRESHOLD DETAIL