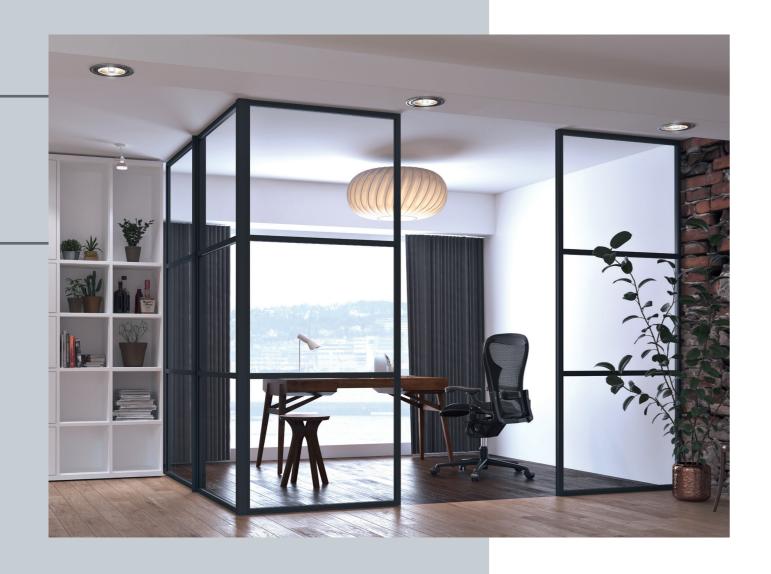

Designed to divide or delineate both residential and commercial spaces of any shape and size, while at the same time An Appreciation providing an effective acoustic barrier.

AluSpace Interior Screening System features elegant slim lines to create a light and airy interior environment.

of Space

AluSpace Screen can be designed to divide or delineate both residential and commercial spaces of any shape and size, while at the same time providing an effective acoustic barrier.

With a choice of hinged single and double doors, as well as pivot and sliding options to accompany the stylish fixed glazed screen, this fl ex ib le and versatile system provides almost limitless design options.

Options also extend to include visible hinges, concealed pivot or sliding mechanisms, enabling the system to be completely tailored to meet virtually any design style.

The AluSpace Screen system requires minimal maintenance, with the high quality design providing many years of assured, reliable and robust performance.

# Get creative with Space & Light

AluSpace gives architects and interior designers the opportunity to create space and light in any internal environment.

With a huge range of colour and design options, with just a small number of core components, the system can be used to elegantly partition living or working space of any size or shape.