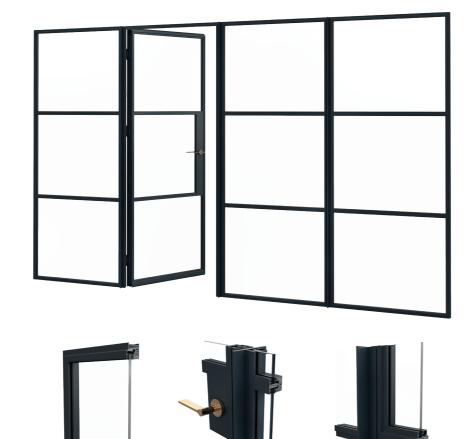

### **Hinged Doors**

With a range of width, glazing, hinge and furniture options, our doors can be configured to suit any design theme, from traditional to minimalist and contemporary to industrial.

| DOOR SASH SPECIFICATIONS |                                                                         |  |
|--------------------------|-------------------------------------------------------------------------|--|
| Maximum Width            | 900mm                                                                   |  |
| Minimum Width            | 400mm                                                                   |  |
| Maximum Height           | 2200mm                                                                  |  |
| Maximum Weight           | 60kg                                                                    |  |
| Door                     | Single or double                                                        |  |
| Glazing                  | 6mm, 8mm, 4-10-4mm<br>or 18mm                                           |  |
| Colour                   | Various powder coating<br>colours available with<br>a 25 year guarantee |  |
|                          |                                                                         |  |