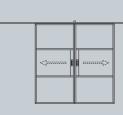

#### AluSpace Interior Screen **DESIGN SOLUTIONS**

د=2>

SLIDING DOOR

SINGLE DOOR

SLIDING DOUBLE DOOR

DOUBLE DOOR

PIVOT DOOR

OFFSET SINGLE SLIDING DOOR

## **Sliding Doors**

Sliding doors provide the option to close or partially open the internal screen, with a choice of a contemporary or vintage rail options to echoe the overall design.

| DOOR SASH SPECIFICATIONS |                                                                   |
|--------------------------|-------------------------------------------------------------------|
| Maximum Width            | 1200mm                                                            |
| Minimum Width            | 400mm                                                             |
| Maximum Height           | 2500mm                                                            |
| Maximum Weight           | 100kg (with ACINT 313 Rollers)                                    |
| Door                     | Single or double                                                  |
| Glazing                  | 6mm, 8mm, 4-10-4mm<br>or 18mm                                     |
| Colour                   | Various powder coating colours available with a 25 year guarantee |