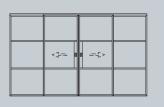

#### AluSpace Interior Screen **DESIGN SOLUTIONS**

د=2>

SLIDING DOOR

SINGLE DOOR

SLIDING DOUBLE DOOR

DOUBLE DOOR

PIVOT DOOR

OFFSET SINGLE SLIDING DOOR

### **Hinged Doors**

With a range of width, glazing, hinge and furniture options, our doors can be configured to suit any design theme, from traditional to minimalist and contemporary to industrial.

| DOOR SASH SPECIFICATIONS |                                                                         |  |
|--------------------------|-------------------------------------------------------------------------|--|
| Maximum Width            | 900mm                                                                   |  |
| Minimum Width            | 400mm                                                                   |  |
| Maximum Height           | 2200mm                                                                  |  |
| Maximum Weight           | 60kg                                                                    |  |
| Door                     | Single or double                                                        |  |
| Glazing                  | 6mm, 8mm, 4-10-4mm<br>or 18mm                                           |  |
| Colour                   | Various powder coating<br>colours available with<br>a 25 year guarantee |  |
|                          |                                                                         |  |