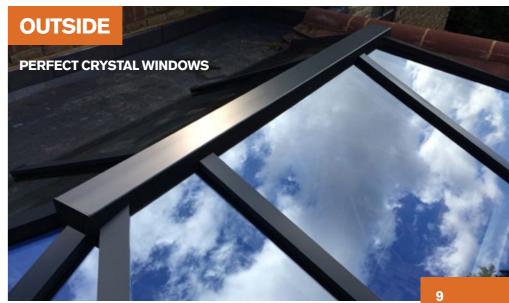

## SUBTLE AND STYLISH

#### Low sight lines externally

From the outside, the PCW Roof Lantern discreet design for rafter external caps and Roof ridge are a world apart from the chunky conventional T-bar caps and ridges used by competitors.

#### **Quality finish**

By keeping sight lines low and unobtrusive, Perfect Crystal Windows ensure even a large glazed roof structure won't over dominate a plot.

All aluminium exterior coloured profiles are quality finished with powder coat paint, which is guaranteed to last. Dual coloured roofs are also available as the exterior colour can be easily changed to achieve the exterior look you desire.