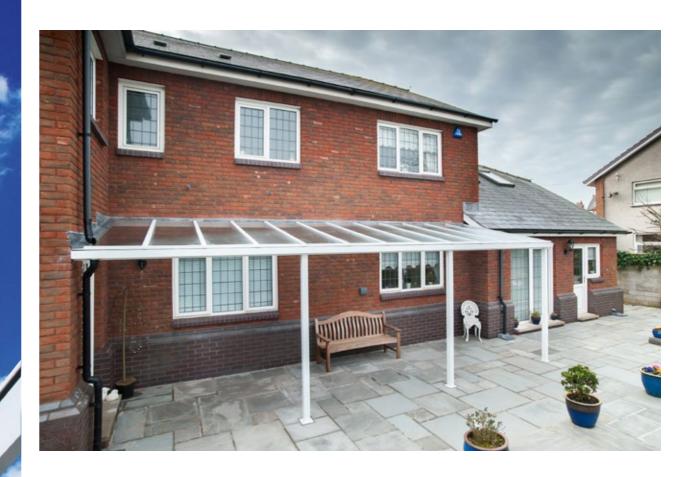

#### OPEN UP YOUR LIVING SPACE INTO THE GARDEN WITH AN PERFECT CRYSTAL WINDOWS VERANDA

This versatile covered space allows you to enjoy the outdoors all year round, bringing al fresco living to your lifestyle and adding value to your home

- A flexible outdoor living space
  A permanent cover for your patio area
  Perfect for al fresco dining and entertaining
- Custom built to your specification

66 COMBINING LUXURIOUS
STYLE AND UNIQUE MODERN
AESTHETICS WITH SUPERIOR
AERIAL VIEWS. 33