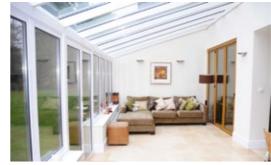

## VISIBLE INTERNAL ELEGANCE

#### Pictures say a thousand words

The slimline thermally broken aluminium rafter sections have a sleek appearance that brings a stylish ambience and modern finish, while maximising the use of light and space within your home.