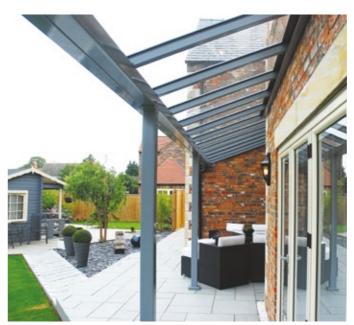

## **LEAN-TO**

Changing the shape of conservatories

A lean-to is an ideal alternative to a traditional conservatory and adds a sleek and modern design to any home.

A MODERN
TAKE ON THE
CONSERVATORY >>>

Perfect for creating additional space, the single sloped PCW lean-to can be any width and can project into your garden for up to about 4 metres. The Perfect Crystal Windows lean-to can be installed just about anywhere.

It is the perfect style for bi-fold doors so you can dramatically open up your home to your garden. The variable roof pitch gives you a huge choice of looks, from fitting it under the first floor window ledges or right up to the eaves. Clean lines and minimal fuss.

#### OPEN UP YOUR LIVING SPACE INTO THE GARDEN WITH AN PERFECT CRYSTAL WINDOWS VERANDA

This versatile covered space allows you to enjoy the outdoors all year round, bringing al fresco living to your lifestyle and adding value to your home