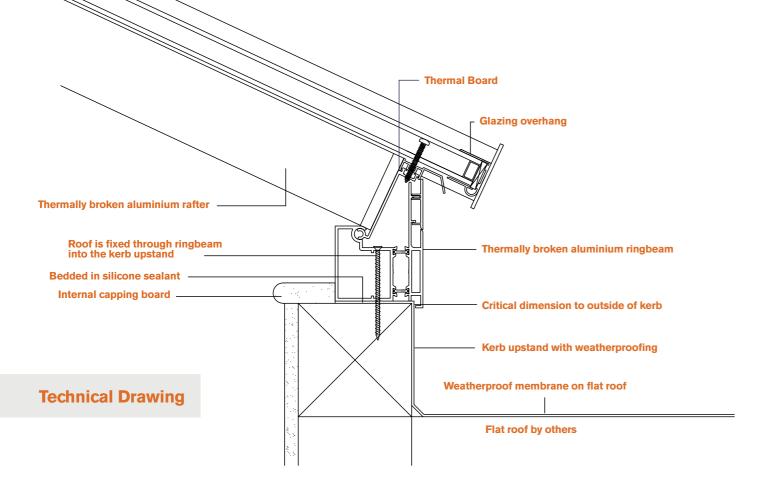

#### **Roof vents**

Designed to integrate.

Single bay roof vents have been designed to match the roof's Roof appearance and are ideally positioned for ventilation.

To retain thermal efficiency and reduce condensation, the PCW Roof Lantern vents are made up of an aluminium outer frame and PVCu inner frame as standard. A fully aluminium roof vent is also available.

Double roof vents are more commonly seen on older traditional conservatories. The roof vent is capable of spanning up to

Choose either a manual or electronic opening roof vent.