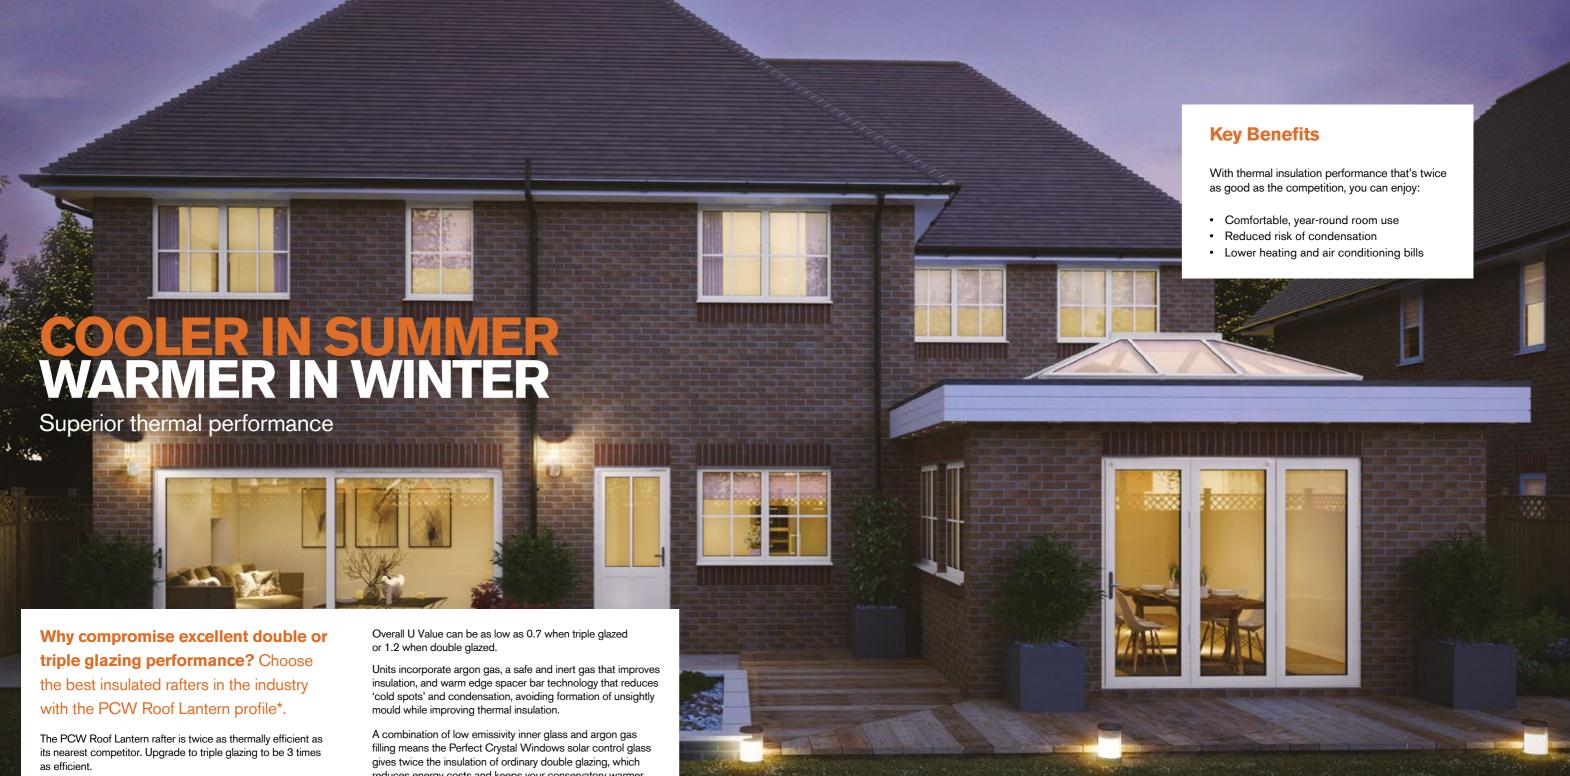

**Twice as efficient** 

reduces energy costs and keeps your conservatory warmer

A combination of low emissivity inner glass and argon gas filling means the PCW Roof Lantern solar control glass gives twice the insulation of ordinary double glazing, which reduces energy costs and keeps your conservatory warmer in winter.