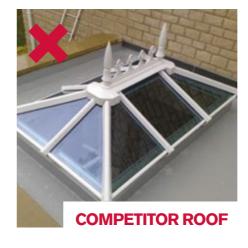

## THE ULTIMATE SLIM ROOF FRAME

The PCW Roof Lantern brings an unrivalled contemporary style with its slim roof frame showing ultra slim sight lines and minimal rafter bar intrusion. Its engineering excellence eliminates the need for bulky ridge detail, bosses and hoods.

Have a closer look and the difference becomes clear.

MORE SKY – LESS ROOF™

### **UNRIVALLED AERIAL VIEWS**

Using the benefits of slimline technology Perfect Crystal Windows have combined good looks, outstanding strength and intelligent detailing, to create one of the finest looking products available for conservatory and orangery installations.

The versatility of the aluminium rafters and creative design solutions have removed the requirements for outdated bulky hood covers on lantern roofs and Edwardians.