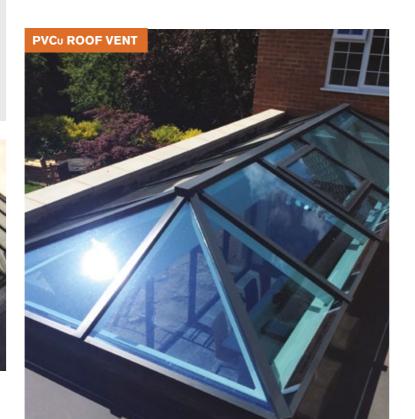

#### **Roof vents**

Designed to integrate.

Single bay roof vents have been designed to match the roof's Roof appearance and are ideally positioned for ventilation.

To retain thermal efficiency and reduce condensation, the PCW Roof Lantern vents are made up of an aluminium outer frame and PVCu inner frame as standard. A fully aluminium roof vent is also available.