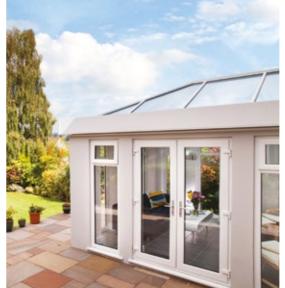

## INNOVATION MEETS ARCHITECTURAL DESIGN

The innovative versatility of an PCW Roof Lantern allows you to design a stylish roof to fit perfectly with your home.

Talk to your retailer about the best option for your installation.

Maximum size = 4800mm

Talk to your retailer

about larger sizes.

Pyramid lantern as per line drawing above =1500mm x 1500mm.

The Regular Pyramid lantern can go up to larger sizes with additional rafters.

Maximum size = 1500mm x 2000mm