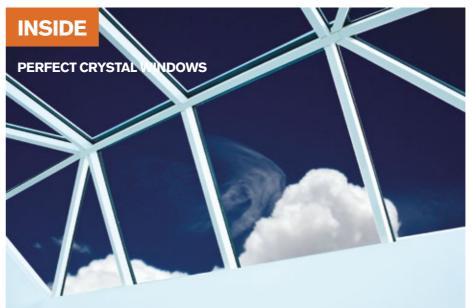

## VISIBLE INTERNAL ELEGANCE

#### Pictures say a thousand words

The slimline thermally broken aluminium rafter sections have a sleek appearance that brings a stylish ambience and modern finish, while maximising the use of light and space within your home.

## SUBTLE AND STYLISH

#### Low sight lines externally

From the outside, the PCW Roof Lantern discreet design for rafter external caps and Roof ridge are a world apart from the chunky conventional T-bar caps and ridges used by competitors.