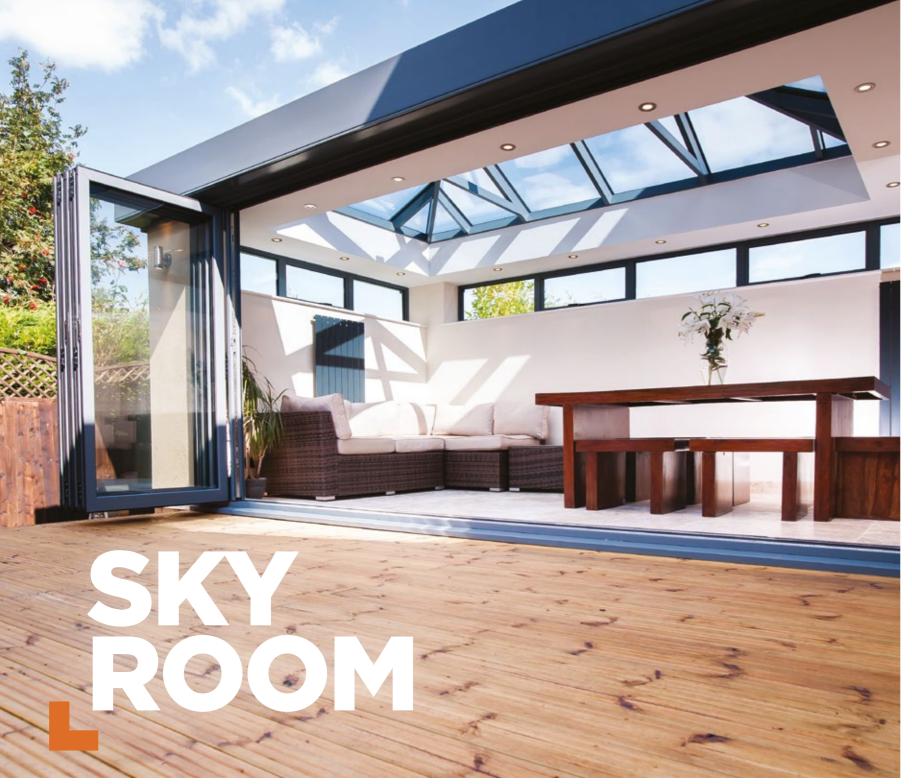

The Skyroom cleverly bridges the gap between a conservatory and a high-end orangery and is at the height of innovative contemporary design. The look of an orangery with no imitation features to detract from its good looks and its Roof roof allows you to see

MORE SKY - LESS ROOF™.

The experienced engineers at Perfect Crystal Windows have cleverly created a roof which acts as a traditional conservatory but looks like an opulent orangery.

An orangery has a number of features which make it more luxurious than a traditional conservatory. The secret to the Skyroom's realistic internal appearance is the solid internal pelmet which instantly changes the look of the room, and with spotlights added you can create the perfect evening lighting. Second to this is the appearance of the roof sitting on the pelmet (much like a lantern roof on an orangery).

The accurate orangery features make the Skyroom the ultimate choice in modern living. Its 300mm high aluminium contemporary fascia gives the Skyroom the realistic appearance of a contemporary ultra slim line orangery lantern both inside and out.

With no unsightly low rod bars or bulky joint covers cluttering the roof, the Skyroom guarantees excellent headroom and no intrusion into the room.

Thanks to a Perfect Crystal Windows Roof Lantern signature 70% slimmer ridge and 30% slimmer rafter, the Skyroom blends design aesthetics, outstanding strength and unrivalled thermal performance - all under one orangery style roof.

The Skyroom is a unique product and nothing else on the market looks quite like it.

VISIT: WWW.PERFECTCRYSTAL.CO.UK