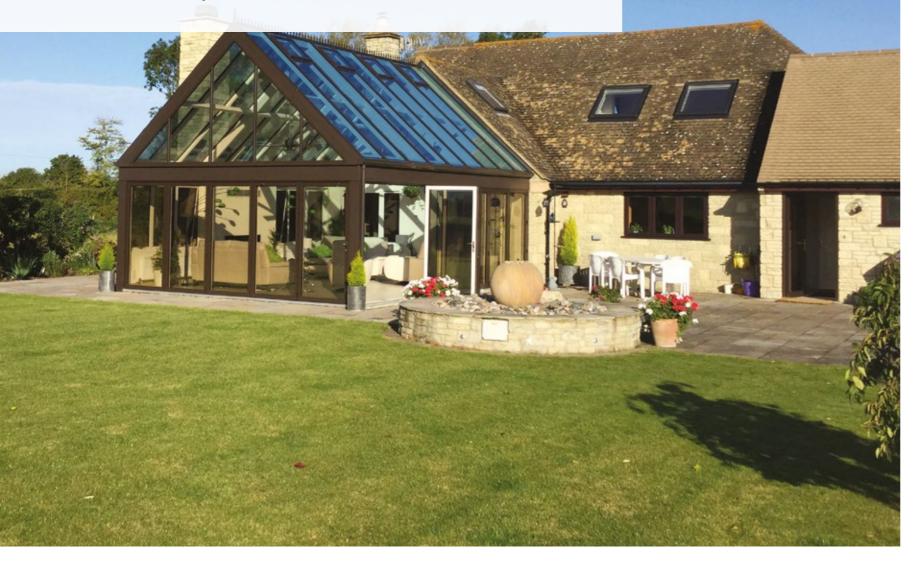

VISIBLE **ELEGANCE**, SUPREME **PERFORMANCE** 

# THE BEST LOOKING ROOFLIGHTS & LANTERNS

Join a rapidly growing number of homeowners across the UK enjoying the beauty, elegance and performance of the PCW Roof Lantern every day.

Perfect Crystal Windows are leading the way in rooflight, lantern and orangery design, giving you the ultimate and unrivalled view from your home and extension with supreme aerial views. This combined with its industry-leading thermal performance ensures you can use your conservatory/orangery/extension 365 days a year.

## THE ULTIMATE SLIM ROOF FRAME

The PCW Roof Lantern brings an unrivalled contemporary style with its slim roof frame showing ultra slim sight lines and minimal rafter bar intrusion. Its engineering excellence eliminates the need for bulky ridge detail, bosses and hoods.

### **UNRIVALLED AERIAL VIEWS**

Using the benefits of slimline technology Perfect Crystal Windows have combined good looks, outstanding strength and intelligent detailing, to create one of the finest looking products available for conservatory and orangery installations.