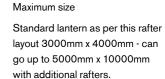

Maximum size = 4800mm

Talk to your retailer

about larger sizes.

Pyramid lantern as per line drawing above =1500mm x 1500mm.

The Regular Pyramid lantern can go up to larger sizes with additional rafters.

Maximum size = 1500mm x 2000mm