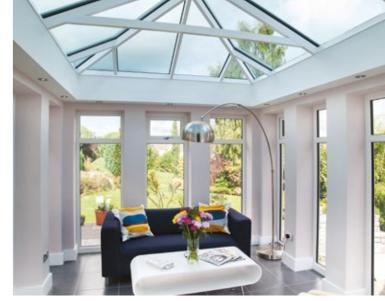

## VISIBLE INTERNAL ELEGANCE

#### Pictures say a thousand words

The slimline thermally broken aluminium rafter sections have a sleek appearance that brings a stylish ambience and modern finish, while maximising the use of light and space within your home.

### **UNRIVALLED AERIAL VIEWS**

Using the benefits of slimline technology Perfect Crystal Windows have combined good looks, outstanding strength and intelligent detailing, to create one of the finest looking products available for conservatory and orangery installations.