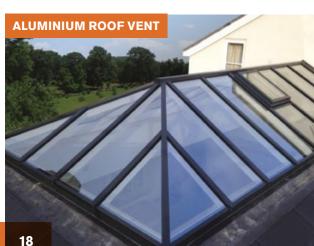

#### **Roof vents**

Designed to integrate.

Single bay roof vents have been designed to match the roof's Roof appearance and are ideally positioned for ventilation.

To retain thermal efficiency and reduce condensation, the PCW Roof Lantern vents are made up of an aluminium outer frame and PVCu inner frame as standard. A fully aluminium roof vent is also available.