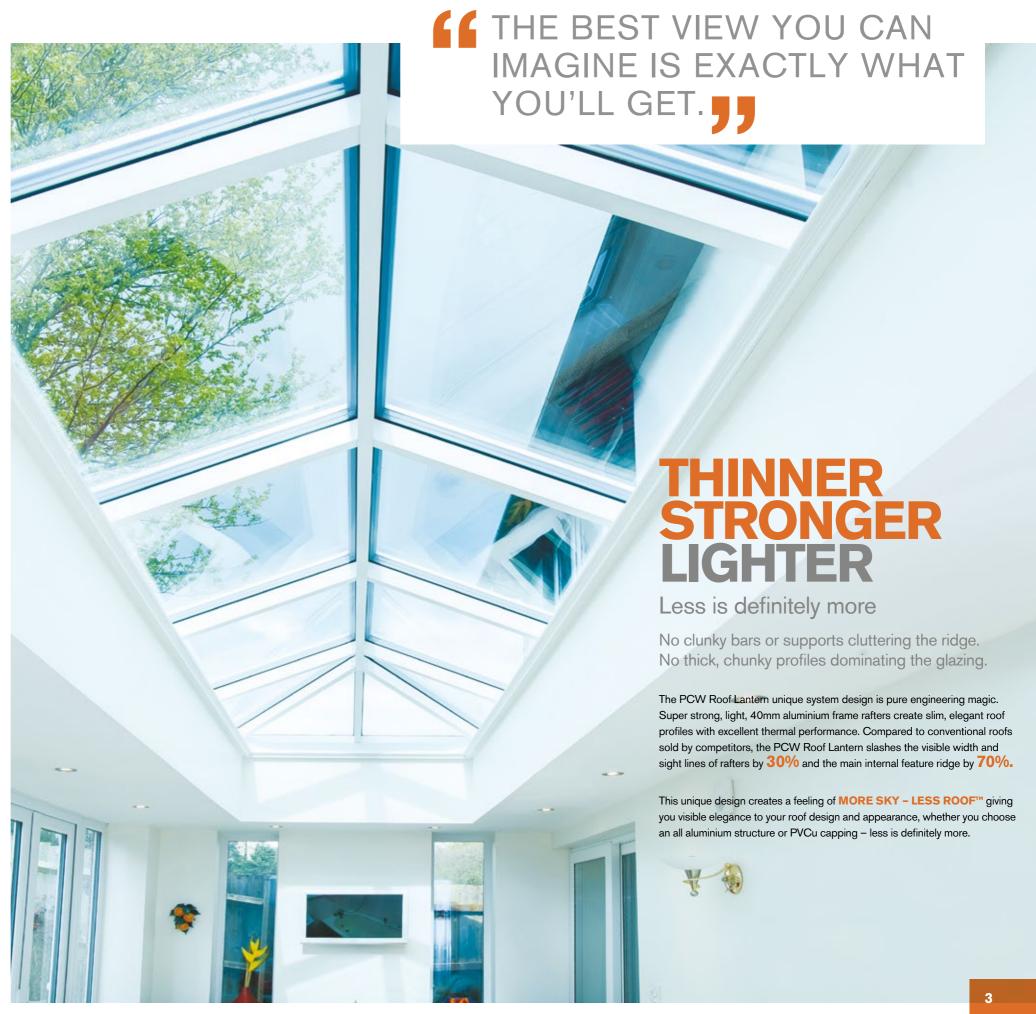

## THE ULTIMATE SLIM ROOF FRAME

The PCW Roof Lantern brings an unrivalled contemporary style with its slim roof frame showing ultra slim sight lines and minimal rafter bar intrusion. Its engineering excellence eliminates the need for bulky ridge detail, bosses and hoods.

#### Pictures say a thousand words

The slimline thermally broken aluminium rafter sections have a sleek appearance that brings a stylish ambience and modern finish, while maximising the use of light and space within your home.

#### Low sight lines externally

From the outside, the PCW Roof Lantern discreet design for rafter external caps and Roof ridge are a world apart from the chunky conventional T-bar caps and ridges used by competitors.

### **UNRIVALLED AERIAL VIEWS**

Using the benefits of slimline technology Perfect Crystal Windows have combined good looks, outstanding strength and intelligent detailing, to create one of the finest looking products available for conservatory and orangery installations.