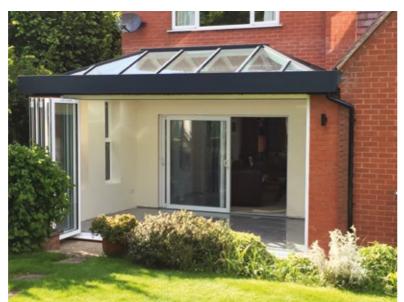

## **LEAN-TO**

Changing the shape of conservatories

A lean-to is an ideal alternative to a traditional conservatory and adds a sleek and modern design to any home.

A MODERN
TAKE ON THE
CONSERVATORY >>>

Perfect for creating additional space, the single sloped PCW lean-to can be any width and can project into your garden for up to about 4 metres. The Perfect Crystal Windows lean-to can be installed just about anywhere.

It is the perfect style for bi-fold doors so you can dramatically open up your home to your garden. The variable roof pitch gives you a huge choice of looks, from fitting it under the first floor window ledges or right up to the eaves. Clean lines and minimal fuss.