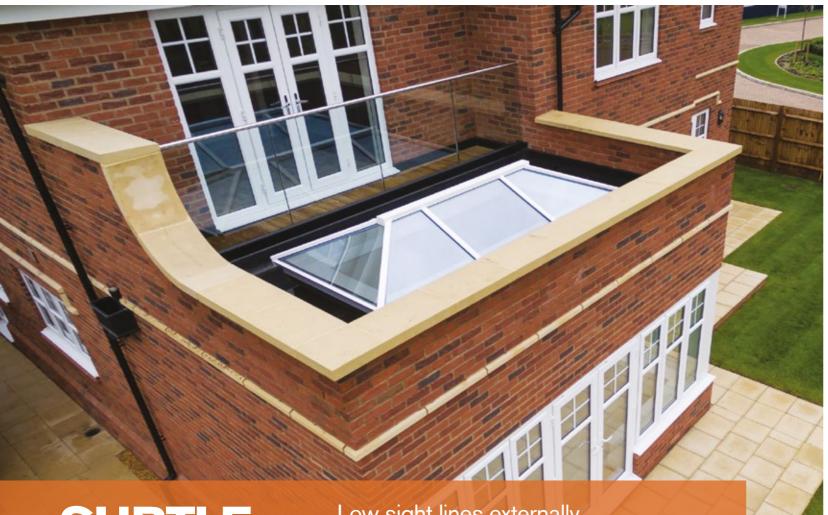

## SUBTLE AND STYLISH

#### Low sight lines externally

From the outside, the PCW Roof Lantern discreet design for rafter external caps and Roof ridge are a world apart from the chunky conventional T-bar caps and ridges used by competitors.

#### **Quality finish**

By keeping sight lines low and unobtrusive, Perfect Crystal Windows ensure even a large glazed roof structure won't over dominate a plot.

All aluminium exterior coloured profiles are quality finished with powder coat paint, which is guaranteed to last. Dual coloured roofs are also available as the exterior colour can be easily changed to achieve the exterior look you desire.