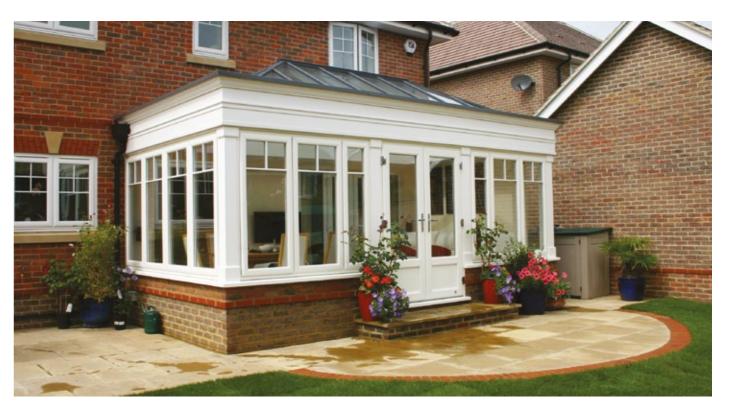

### **UNRIVALLED AERIAL VIEWS**

Using the benefits of slimline technology Perfect Crystal Windows have combined good looks, outstanding strength and intelligent detailing, to create one of the finest looking products available for conservatory and orangery installations.

The versatility of the aluminium rafters and creative design solutions have removed the requirements for outdated bulky hood covers on lantern roofs and Edwardians.

#### **Key Benefits**

- The UK's most thermal efficient aluminium roof system\*
- The UK's strongest roof system\*
- Minimalist modern design with ultra-low sight lines
- Ideal for orangeries and lantern roofs
- Clean low sight lines externally
- Choice of PVCu or aluminium external caps
- Bevelled or flat external caps to suit building design
- Available in all RAL colours