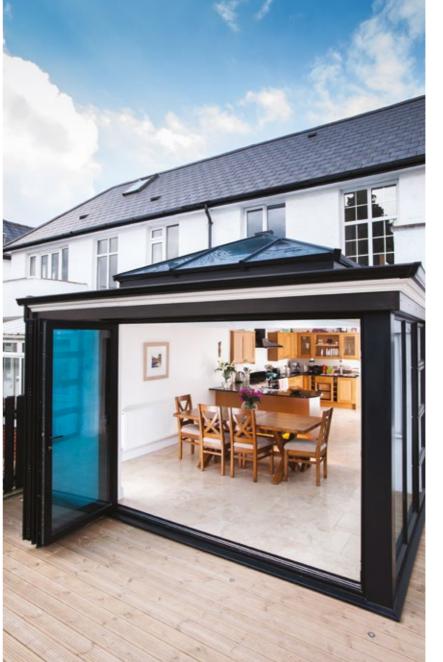

## **LEAN-TO**

Changing the shape of conservatories

A lean-to is an ideal alternative to a traditional conservatory and adds a sleek and modern design to any home.

A MODERN
TAKE ON THE
CONSERVATORY >>>

Perfect for creating additional space, the single sloped PCW lean-to can be any width and can project into your garden for up to about 4 metres. The Perfect Crystal Windows lean-to can be installed just about anywhere.

It is the perfect style for bi-fold doors so you can dramatically open up your home to your garden. The variable roof pitch gives you a huge choice of looks, from fitting it under the first floor window ledges or right up to the eaves. Clean lines and minimal fuss.