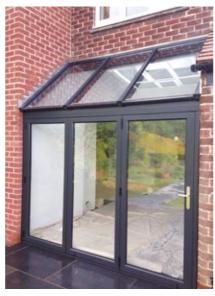

## **LEAN-TO**

Changing the shape of conservatories

A lean-to is an ideal alternative to a traditional conservatory and adds a sleek and modern design to any home.

A MODERN
TAKE ON THE
CONSERVATORY >>>

Perfect for creating additional space, the single sloped PCW lean-to can be any width and can project into your garden for up to about 4 metres. The Perfect Crystal Windows lean-to can be installed just about anywhere.

It is the perfect style for bi-fold doors so you can dramatically open up your home to your garden. The variable roof pitch gives you a huge choice of looks, from fitting it under the first floor window ledges or right up to the eaves. Clean lines and minimal fuss.