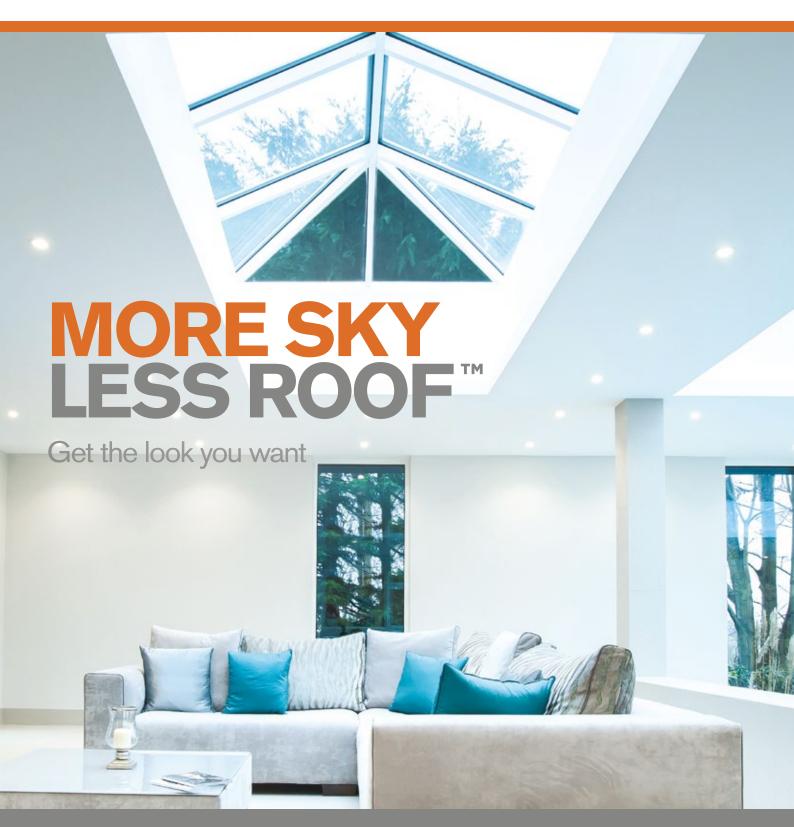

VISIBLE **ELEGANCE**, SUPREME **PERFORMANCE** 

# THE BEST LOOKING ROOFLIGHTS & LANTERNS

Join a rapidly growing number of homeowners across the UK enjoying the beauty, elegance and performance of the PCW Roof Lantern every day.

Perfect Crystal Windows are leading the way in rooflight, lantern and orangery design, giving you the ultimate and unrivalled view from your home and extension with supreme aerial views. This combined with its industry-leading thermal performance ensures you can use your conservatory/orangery/extension 365 days a year.

Have a closer look and the difference becomes clear.

MORE SKY – LESS ROOF™