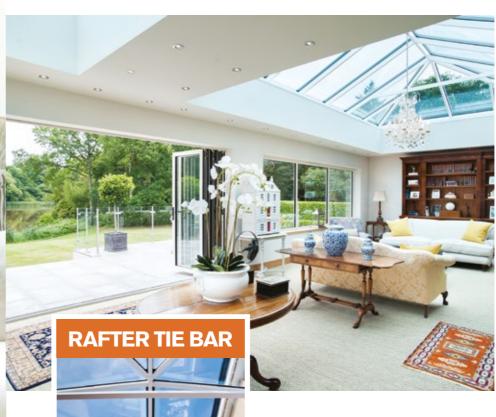

#### MAXIMUM IMPACT MINIMAL INTRUSION

Unrivalled strength

Extra strong rafters mean the tie bars can be set higher, guaranteeing excellent headroom and no intrusion into the living area. Even in large buildings the roof structure remains remarkably minimal, creating a sense of clear, free space under the eaves.

Increased roof strength means the design aesthetics and clear sight lines achievable using the slim PCW Roof Lantern profiles remains unmatched by any other manufacturer, creating a roof that can suit any dwelling.