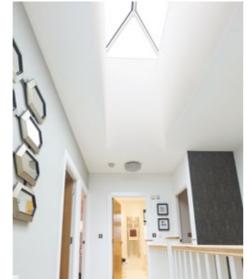

## INNOVATION MEETS ARCHITECTURAL DESIGN

The innovative versatility of an PCW Roof Lantern allows you to design a stylish roof to fit perfectly with your home.

Talk to your retailer about the best option for your installation.

Maximum size = 4800mm

Talk to your retailer

about larger sizes.

Pyramid lantern as per line drawing above =1500mm x 1500mm.

The Regular Pyramid lantern can go up to larger sizes with additional rafters.

Maximum size = 1500mm x 2000mm