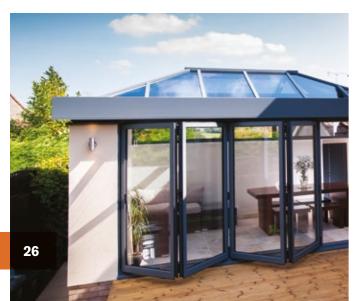

## **CONSERVATORIES**

Less is more

Perfect Crystal Windows conservatory roofs offer an ultra slim frame, minimalist internal design and superb thermal performance, making Perfect Crystal Windows Conservatory Roof an unrivalled choice for all homes.

Manufactured to your exact specifications the Perfect Crystal Windows conservatory roof will change the way you look at conservatory roofs.

Unlike traditional conservatory roofs which can be cluttered by low hanging bars, oversized ridges and obtrusive ridge ends, and poor thermal efficiency, the Perfect Crystal Windows roof benefits from a 70% slimmer frame with the hidden or subtle bars – more glass, less roof and unrivalled thermal efficiency.

Your retailer will have the knowledge and expertise to help you decide which style and specification will suit your home and budget.

By offering **MORE SKY - LESS ROOF™** with a thinner, lighter, and stronger structure, the Perfect Crystal Windows roof is a fantastic solution for upgrading your conservatory.