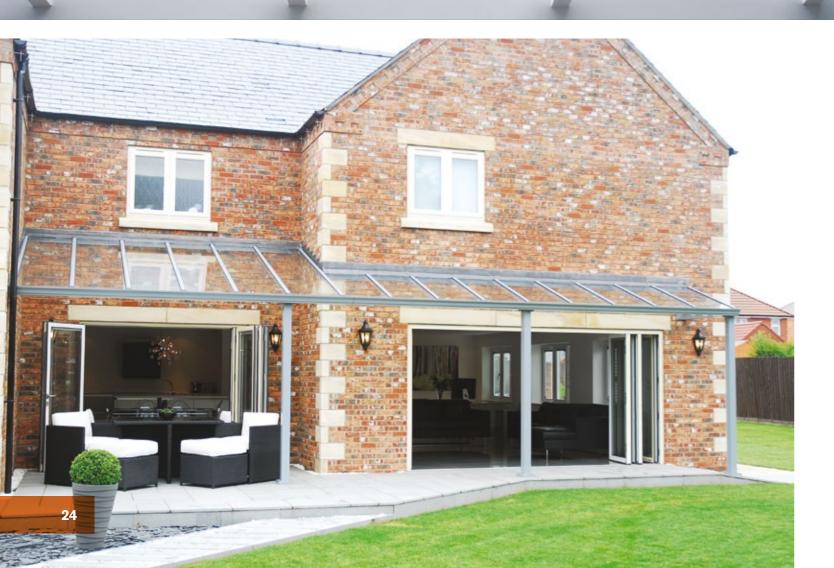

VISIBLE **ELEGANCE**, SUPREME **PERFORMANCE** 

# THE BEST LOOKING ROOFLIGHTS & LANTERNS

Join a rapidly growing number of homeowners across the UK enjoying the beauty, elegance and performance of the PCW Roof Lantern every day.

Perfect Crystal Windows are leading the way in rooflight, lantern and orangery design, giving you the ultimate and unrivalled view from your home and extension with supreme aerial views. This combined with its industry-leading thermal performance ensures you can use your conservatory/orangery/extension 365 days a year.

## THE ULTIMATE SLIM ROOF FRAME

The PCW Roof Lantern brings an unrivalled contemporary style with its slim roof frame showing ultra slim sight lines and minimal rafter bar intrusion. Its engineering excellence eliminates the need for bulky ridge detail, bosses and hoods.