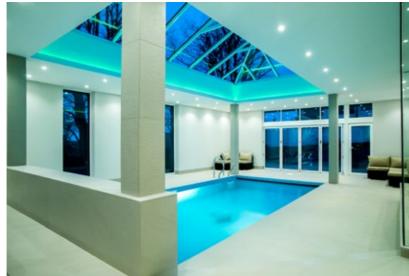

### **UNRIVALLED AERIAL VIEWS**

Using the benefits of slimline technology Perfect Crystal Windows have combined good looks, outstanding strength and intelligent detailing, to create one of the finest looking products available for conservatory and orangery installations.

#### MAXIMUM IMPACT MINIMAL INTRUSION

Unrivalled strength

Extra strong rafters mean the tie bars can be set higher, guaranteeing excellent headroom and no intrusion into the living area. Even in large buildings the roof structure remains remarkably minimal, creating a sense of clear, free space under the eaves.

Increased roof strength means the design aesthetics and clear sight lines achievable using the slim PCW Roof Lantern profiles remains unmatched by any other manufacturer, creating a roof that can suit any dwelling.