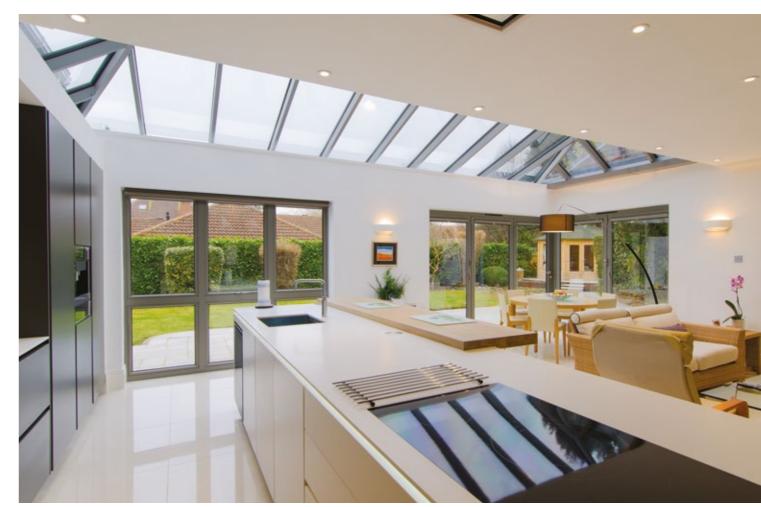

## **CONSERVATORIES**

Less is more

Perfect Crystal Windows conservatory roofs offer an ultra slim frame, minimalist internal design and superb thermal performance, making Perfect Crystal Windows Conservatory Roof an unrivalled choice for all homes.

Manufactured to your exact specifications the Perfect Crystal Windows conservatory roof will change the way you look at conservatory roofs.

Unlike traditional conservatory roofs which can be cluttered by low hanging bars, oversized ridges and obtrusive ridge ends, and poor thermal efficiency, the Perfect Crystal Windows roof benefits from a 70% slimmer frame with the hidden or subtle bars – more glass, less roof and unrivalled thermal efficiency.

Your retailer will have the knowledge and expertise to help you decide which style and specification will suit your home and budget.

By offering **MORE SKY - LESS ROOF™** with a thinner, lighter, and stronger structure, the Perfect Crystal Windows roof is a fantastic solution for upgrading your conservatory.