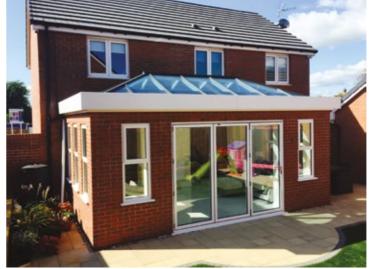

VISIBLE **ELEGANCE**, SUPREME **PERFORMANCE** 

# THE BEST LOOKING ROOFLIGHTS & LANTERNS

Join a rapidly growing number of homeowners across the UK enjoying the beauty, elegance and performance of the PCW Roof Lantern every day.

Perfect Crystal Windows are leading the way in rooflight, lantern and orangery design, giving you the ultimate and unrivalled view from your home and extension with supreme aerial views. This combined with its industry-leading thermal performance ensures you can use your conservatory/orangery/extension 365 days a year.

### **UNRIVALLED AERIAL VIEWS**

Using the benefits of slimline technology Perfect Crystal Windows have combined good looks, outstanding strength and intelligent detailing, to create one of the finest looking products available for conservatory and orangery installations.

## **CONSERVATORIES**

Less is more

Perfect Crystal Windows conservatory roofs offer an ultra slim frame, minimalist internal design and superb thermal performance, making Perfect Crystal Windows Conservatory Roof an unrivalled choice for all homes.