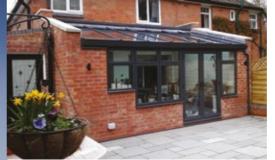

## **CONSERVATORIES**

Less is more

Perfect Crystal Windows conservatory roofs offer an ultra slim frame, minimalist internal design and superb thermal performance, making Perfect Crystal Windows Conservatory Roof an unrivalled choice for all homes.

Manufactured to your exact specifications the Perfect Crystal Windows conservatory roof will change the way you look at conservatory roofs.

Unlike traditional conservatory roofs which can be cluttered by low hanging bars, oversized ridges and obtrusive ridge ends, and poor thermal efficiency, the Perfect Crystal Windows roof benefits from a 70% slimmer frame with the hidden or subtle bars – more glass, less roof and unrivalled thermal efficiency.

Your retailer will have the knowledge and expertise to help you decide which style and specification will suit your home and budget.

By offering **MORE SKY - LESS ROOF™** with a thinner, lighter, and stronger structure, the Perfect Crystal Windows roof is a fantastic solution for upgrading your conservatory.