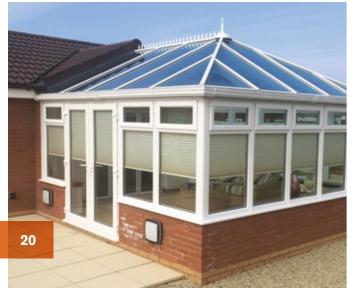

## **CONSERVATORIES**

Less is more

Perfect Crystal Windows conservatory roofs offer an ultra slim frame, minimalist internal design and superb thermal performance, making Perfect Crystal Windows Conservatory Roof an unrivalled choice for all homes.

Manufactured to your exact specifications the Perfect Crystal Windows conservatory roof will change the way you look at conservatory roofs.

Unlike traditional conservatory roofs which can be cluttered by low hanging bars, oversized ridges and obtrusive ridge ends, and poor thermal efficiency, the Perfect Crystal Windows roof benefits from a 70% slimmer frame with the hidden or subtle bars – more glass, less roof and unrivalled thermal efficiency.