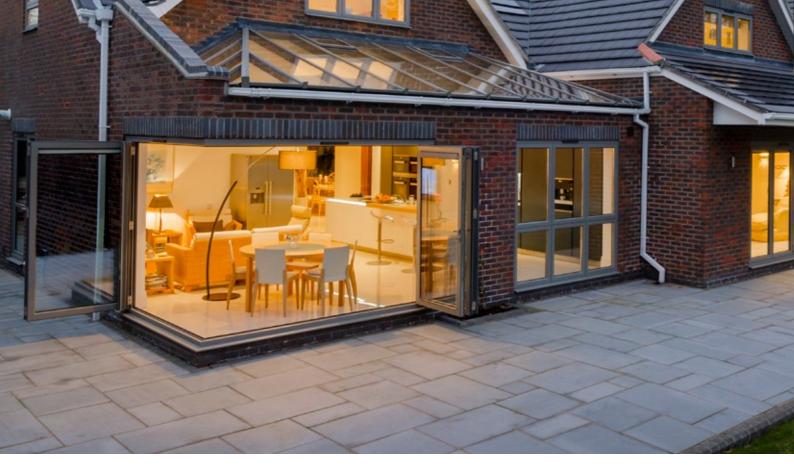

## **LEAN-TO**

Changing the shape of conservatories

A lean-to is an ideal alternative to a traditional conservatory and adds a sleek and modern design to any home.

A MODERN
TAKE ON THE
CONSERVATORY >>>

Perfect for creating additional space, the single sloped PCW lean-to can be any width and can project into your garden for up to about 4 metres. The Perfect Crystal Windows lean-to can be installed just about anywhere.

It is the perfect style for bi-fold doors so you can dramatically open up your home to your garden. The variable roof pitch gives you a huge choice of looks, from fitting it under the first floor window ledges or right up to the eaves. Clean lines and minimal fuss.