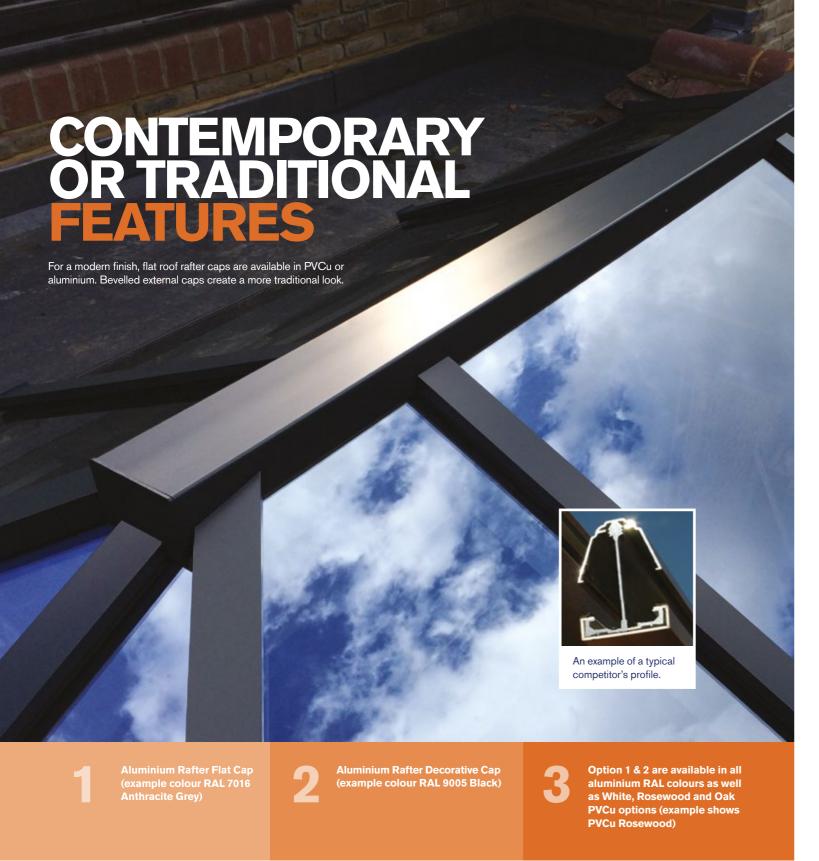

#### **Key Benefits**

- The UK's most thermal efficient aluminium roof system\*
- The UK's strongest roof system\*
- Minimalist modern design with ultra-low sight lines
- Ideal for orangeries and lantern roofs
- Clean low sight lines externally
- Choice of PVCu or aluminium external caps
- Bevelled or flat external caps to suit building design
- Available in all RAL colours