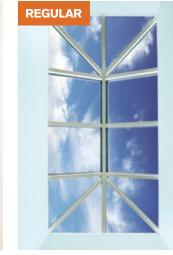

## THE ULTIMATE SLIM ROOF FRAME

The PCW Roof Lantern brings an unrivalled contemporary style with its slim roof frame showing ultra slim sight lines and minimal rafter bar intrusion. Its engineering excellence eliminates the need for bulky ridge detail, bosses and hoods.

#### Pictures say a thousand words

The slimline thermally broken aluminium rafter sections have a sleek appearance that brings a stylish ambience and modern finish, while maximising the use of light and space within your home.