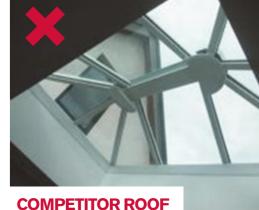

## THE ULTIMATE SLIM ROOF FRAME

The PCW Roof Lantern brings an unrivalled contemporary style with its slim roof frame showing ultra slim sight lines and minimal rafter bar intrusion. Its engineering excellence eliminates the need for bulky ridge detail, bosses and hoods.

Have a closer look and the difference becomes clear.

MORE SKY – LESS ROOF™

### **UNRIVALLED AERIAL VIEWS**

Using the benefits of slimline technology Perfect Crystal Windows have combined good looks, outstanding strength and intelligent detailing, to create one of the finest looking products available for conservatory and orangery installations.

The versatility of the aluminium rafters and creative design solutions have removed the requirements for outdated bulky hood covers on lantern roofs and Edwardians.