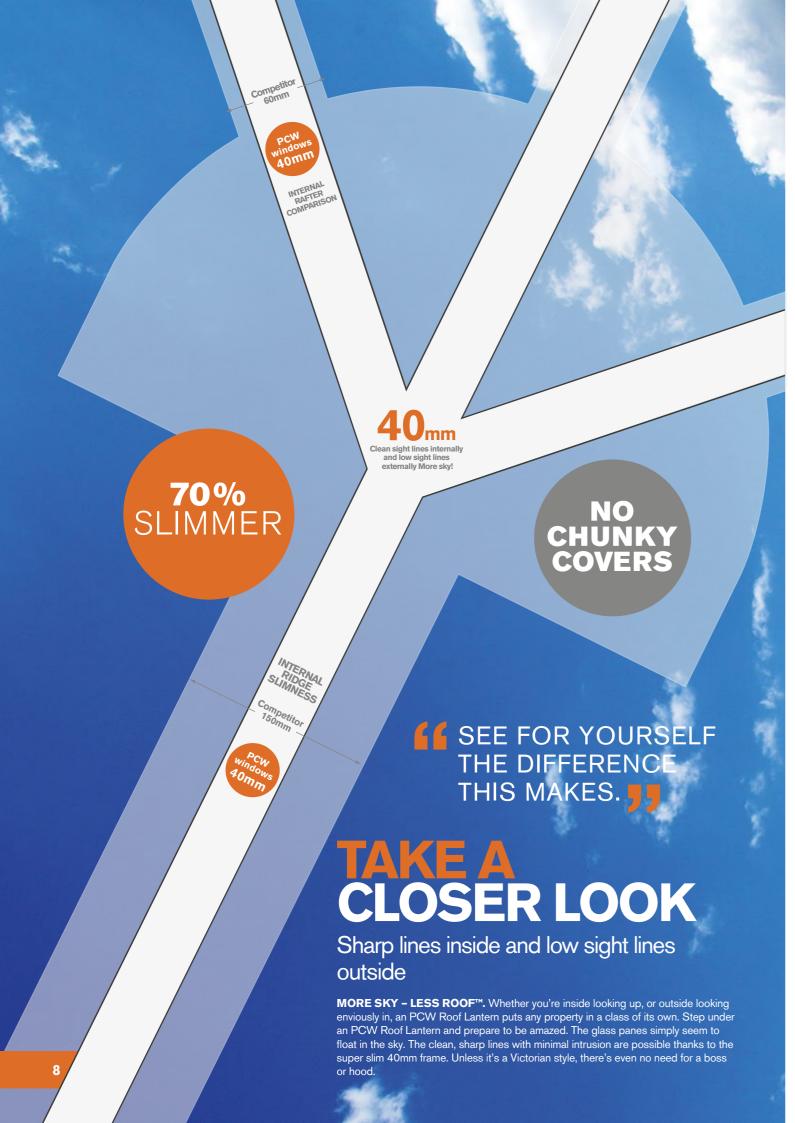

## THE ULTIMATE SLIM ROOF FRAME

The PCW Roof Lantern brings an unrivalled contemporary style with its slim roof frame showing ultra slim sight lines and minimal rafter bar intrusion. Its engineering excellence eliminates the need for bulky ridge detail, bosses and hoods.

Have a closer look and the difference becomes clear.

MORE SKY – LESS ROOF™

#### Low sight lines externally

From the outside, the PCW Roof Lantern discreet design for rafter external caps and Roof ridge are a world apart from the chunky conventional T-bar caps and ridges used by competitors.