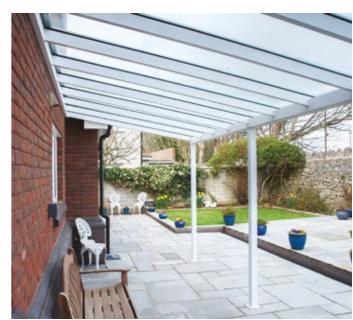

#### OPEN UP YOUR LIVING SPACE INTO THE GARDEN WITH AN PERFECT CRYSTAL WINDOWS VERANDA

This versatile covered space allows you to enjoy the outdoors all year round, bringing al fresco living to your lifestyle and adding value to your home

- A flexible outdoor living space
  A permanent cover for your patio area
  Perfect for al fresco dining and entertaining
- Custom built to your specification

66 COMBINING LUXURIOUS
STYLE AND UNIQUE MODERN
AESTHETICS WITH SUPERIOR
AERIAL VIEWS. 33