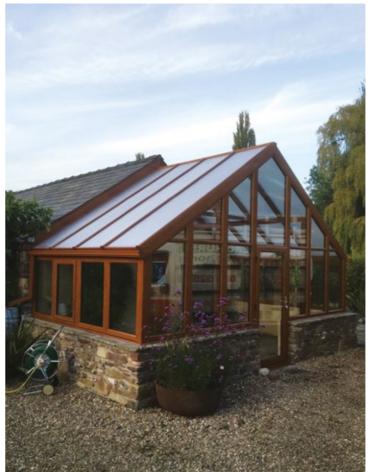

VISIBLE **ELEGANCE**, SUPREME **PERFORMANCE** 

# THE BEST LOOKING ROOFLIGHTS & LANTERNS

Join a rapidly growing number of homeowners across the UK enjoying the beauty, elegance and performance of the PCW Roof Lantern every day.

Perfect Crystal Windows are leading the way in rooflight, lantern and orangery design, giving you the ultimate and unrivalled view from your home and extension with supreme aerial views. This combined with its industry-leading thermal performance ensures you can use your conservatory/orangery/extension 365 days a year.

## THE ULTIMATE SLIM ROOF FRAME

The PCW Roof Lantern brings an unrivalled contemporary style with its slim roof frame showing ultra slim sight lines and minimal rafter bar intrusion. Its engineering excellence eliminates the need for bulky ridge detail, bosses and hoods.