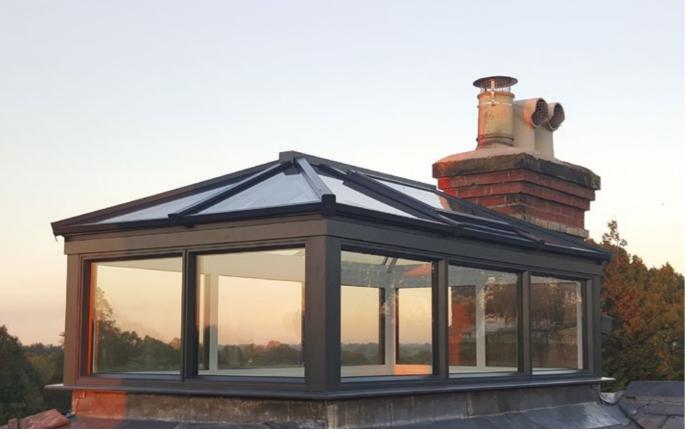

#### Low sight lines externally

From the outside, the PCW Roof Lantern discreet design for rafter external caps and Roof ridge are a world apart from the chunky conventional T-bar caps and ridges used by competitors.

#### **Quality finish**

By keeping sight lines low and unobtrusive, Perfect Crystal Windows ensure even a large glazed roof structure won't over dominate a plot.

All aluminium exterior coloured profiles are quality finished with powder coat paint, which is guaranteed to last. Dual coloured roofs are also available as the exterior colour can be easily changed to achieve the exterior look you desire.