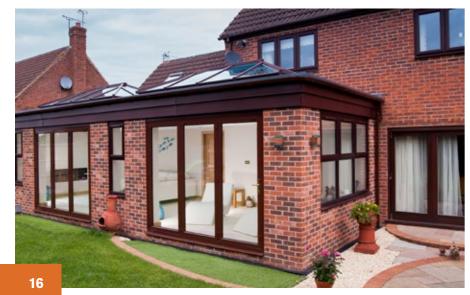

VISIBLE **ELEGANCE**, SUPREME **PERFORMANCE** 

# THE BEST LOOKING ROOFLIGHTS & LANTERNS

Join a rapidly growing number of homeowners across the UK enjoying the beauty, elegance and performance of the PCW Roof Lantern every day.

Perfect Crystal Windows are leading the way in rooflight, lantern and orangery design, giving you the ultimate and unrivalled view from your home and extension with supreme aerial views. This combined with its industry-leading thermal performance ensures you can use your conservatory/orangery/extension 365 days a year.

## THE ULTIMATE SLIM ROOF FRAME

The PCW Roof Lantern brings an unrivalled contemporary style with its slim roof frame showing ultra slim sight lines and minimal rafter bar intrusion. Its engineering excellence eliminates the need for bulky ridge detail, bosses and hoods.

### **UNRIVALLED AERIAL VIEWS**

Using the benefits of slimline technology Perfect Crystal Windows have combined good looks, outstanding strength and intelligent detailing, to create one of the finest looking products available for conservatory and orangery installations.