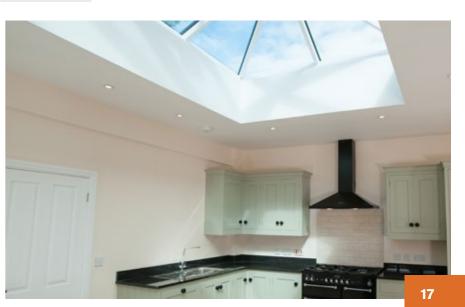

## IT'S ALL IN THE DETAIL

#### **GLASS**

#### Making your room an all-year-round living space

As standard, your PCW Lantern roof glass will be specified to combine heat reflection and thermal insulation with reduced rainfall and traffic noise.