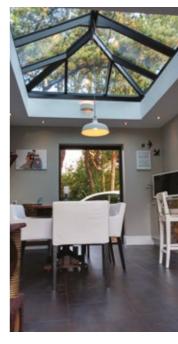

## SUBTLE AND STYLISH

#### Low sight lines externally

From the outside, the PCW Roof Lantern discreet design for rafter external caps and Roof ridge are a world apart from the chunky conventional T-bar caps and ridges used by competitors.

#### **Quality finish**

By keeping sight lines low and unobtrusive, Perfect Crystal Windows ensure even a large glazed roof structure won't over dominate a plot.

All aluminium exterior coloured profiles are quality finished with powder coat paint, which is guaranteed to last. Dual coloured roofs are also available as the exterior colour can be easily changed to achieve the exterior look you desire.