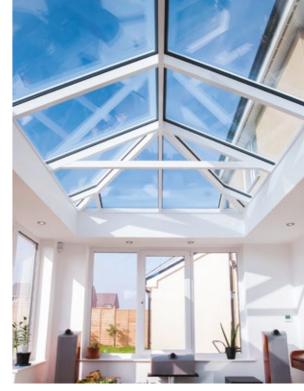

## VISIBLE INTERNAL ELEGANCE

#### Pictures say a thousand words

The slimline thermally broken aluminium rafter sections have a sleek appearance that brings a stylish ambience and modern finish, while maximising the use of light and space within your home.

## SUBTLE AND STYLISH

#### Low sight lines externally

From the outside, the PCW Roof Lantern discreet design for rafter external caps and Roof ridge are a world apart from the chunky conventional T-bar caps and ridges used by competitors.