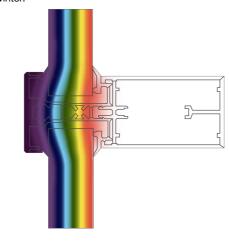

A combination of low emissivity inner glass and argon gas filling means the PCW Roof Lantern solar control glass gives twice the insulation of ordinary double glazing, which reduces energy costs and keeps your conservatory warmer in winter.