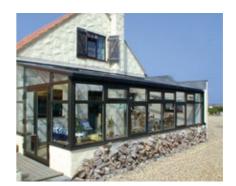

### **UNRIVALLED AERIAL VIEWS**

Using the benefits of slimline technology Perfect Crystal Windows have combined good looks, outstanding strength and intelligent detailing, to create one of the finest looking products available for conservatory and orangery installations.

The versatility of the aluminium rafters and creative design solutions have removed the requirements for outdated bulky hood covers on lantern roofs and Edwardians.

#### MAXIMUM IMPACT MINIMAL INTRUSION

Unrivalled strength

Extra strong rafters mean the tie bars can be set higher, guaranteeing excellent headroom and no intrusion into the living area. Even in large buildings the roof structure remains remarkably minimal, creating a sense of clear, free space under the eaves.

Increased roof strength means the design aesthetics and clear sight lines achievable using the slim PCW Roof Lantern profiles remains unmatched by any other manufacturer, creating a roof that can suit any dwelling.