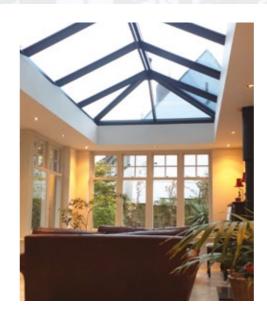

## VISIBLE INTERNAL ELEGANCE

#### Pictures say a thousand words

The slimline thermally broken aluminium rafter sections have a sleek appearance that brings a stylish ambience and modern finish, while maximising the use of light and space within your home.

## SUBTLE AND STYLISH

#### Low sight lines externally

From the outside, the PCW Roof Lantern discreet design for rafter external caps and Roof ridge are a world apart from the chunky conventional T-bar caps and ridges used by competitors.