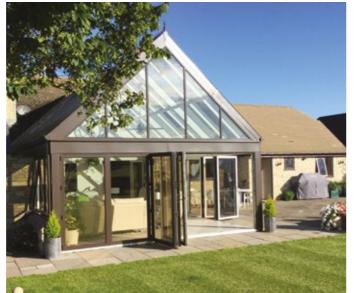

## **LEAN-TO**

Changing the shape of conservatories

A lean-to is an ideal alternative to a traditional conservatory and adds a sleek and modern design to any home.

A MODERN
TAKE ON THE
CONSERVATORY >>>

Perfect for creating additional space, the single sloped PCW lean-to can be any width and can project into your garden for up to about 4 metres. The Perfect Crystal Windows lean-to can be installed just about anywhere.

It is the perfect style for bi-fold doors so you can dramatically open up your home to your garden. The variable roof pitch gives you a huge choice of looks, from fitting it under the first floor window ledges or right up to the eaves. Clean lines and minimal fuss.