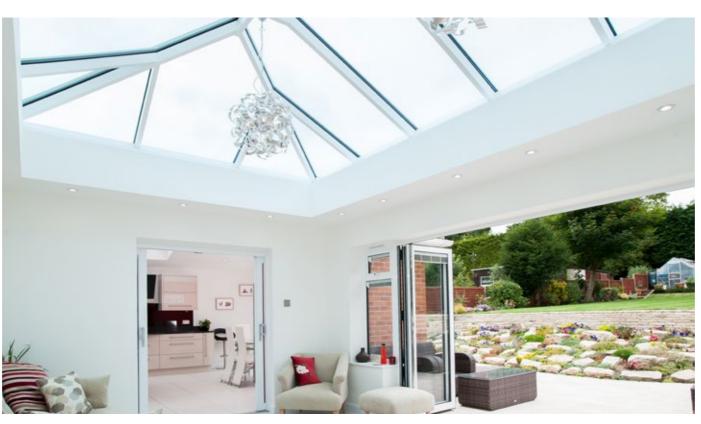

## INNOVATION MEETS ARCHITECTURAL DESIGN

The innovative versatility of an PCW Roof Lantern allows you to design a stylish roof to fit perfectly with your home.

Talk to your retailer about the best option for your installation.

Maximum size = 4800mm

Talk to your retailer

about larger sizes.

Pyramid lantern as per line drawing above =1500mm x 1500mm.

The Regular Pyramid lantern can go up to larger sizes with additional rafters.

Maximum size = 1500mm x 2000mm