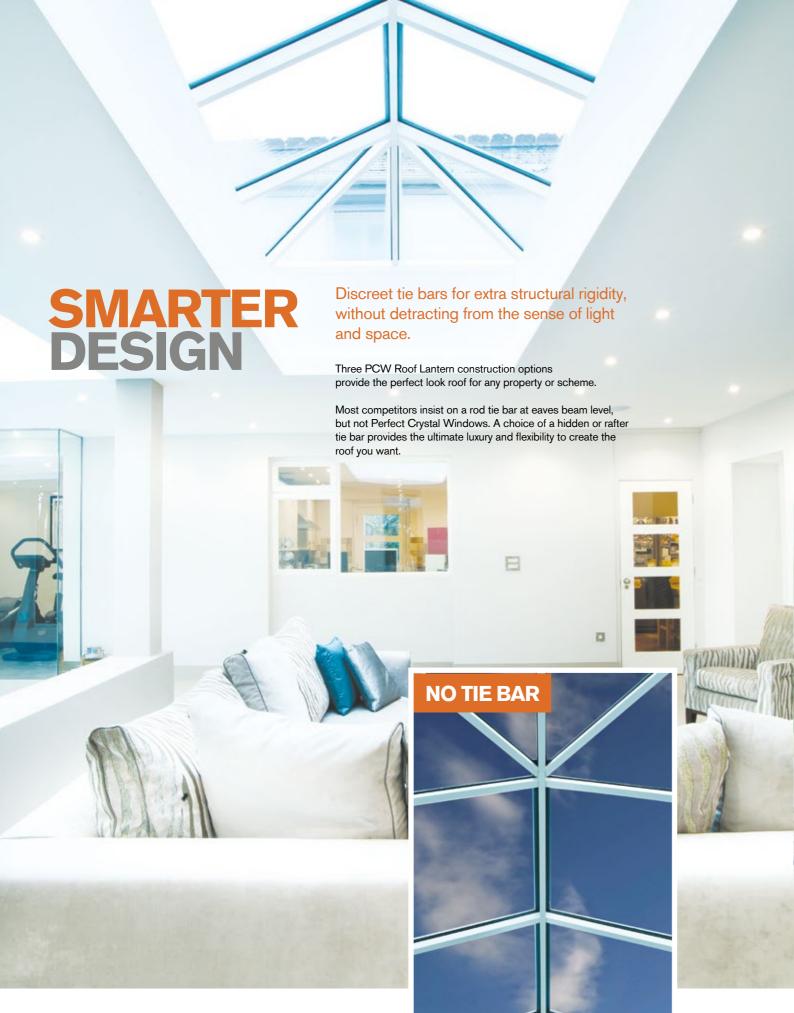

VISIBLE **ELEGANCE**, SUPREME **PERFORMANCE** 

# THE BEST LOOKING ROOFLIGHTS & LANTERNS

Join a rapidly growing number of homeowners across the UK enjoying the beauty, elegance and performance of the PCW Roof Lantern every day.

Perfect Crystal Windows are leading the way in rooflight, lantern and orangery design, giving you the ultimate and unrivalled view from your home and extension with supreme aerial views. This combined with its industry-leading thermal performance ensures you can use your conservatory/orangery/extension 365 days a year.

## THE ULTIMATE SLIM ROOF FRAME

The PCW Roof Lantern brings an unrivalled contemporary style with its slim roof frame showing ultra slim sight lines and minimal rafter bar intrusion. Its engineering excellence eliminates the need for bulky ridge detail, bosses and hoods.