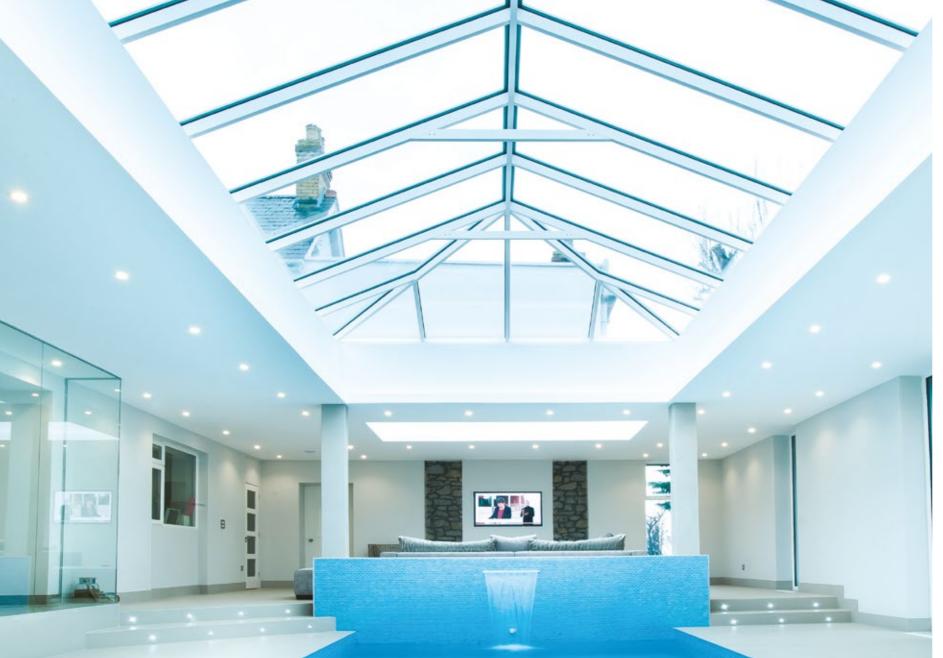

### **UNRIVALLED AERIAL VIEWS**

Using the benefits of slimline technology Perfect Crystal Windows have combined good looks, outstanding strength and intelligent detailing, to create one of the finest looking products available for conservatory and orangery installations.

#### MAXIMUM IMPACT MINIMAL INTRUSION

Unrivalled strength

Extra strong rafters mean the tie bars can be set higher, guaranteeing excellent headroom and no intrusion into the living area. Even in large buildings the roof structure remains remarkably minimal, creating a sense of clear, free space under the eaves.

Increased roof strength means the design aesthetics and clear sight lines achievable using the slim PCW Roof Lantern profiles remains unmatched by any other manufacturer, creating a roof that can suit any dwelling.