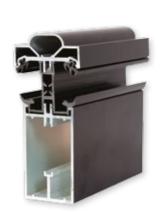

#### **Key Benefits**

- The UK's most thermal efficient aluminium roof system\*
- The UK's strongest roof system\*
- Minimalist modern design with ultra-low sight lines
- Ideal for orangeries and lantern roofs
- Clean low sight lines externally
- Choice of PVCu or aluminium external caps
- Bevelled or flat external caps to suit building design
- Available in all RAL colours