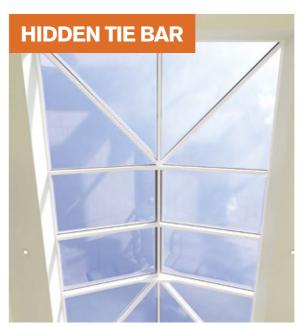

#### MAXIMUM IMPACT MINIMAL INTRUSION

Unrivalled strength

Extra strong rafters mean the tie bars can be set higher, guaranteeing excellent headroom and no intrusion into the living area. Even in large buildings the roof structure remains remarkably minimal, creating a sense of clear, free space under the eaves.

Increased roof strength means the design aesthetics and clear sight lines achievable using the slim PCW Roof Lantern profiles remains unmatched by any other manufacturer, creating a roof that can suit any dwelling.