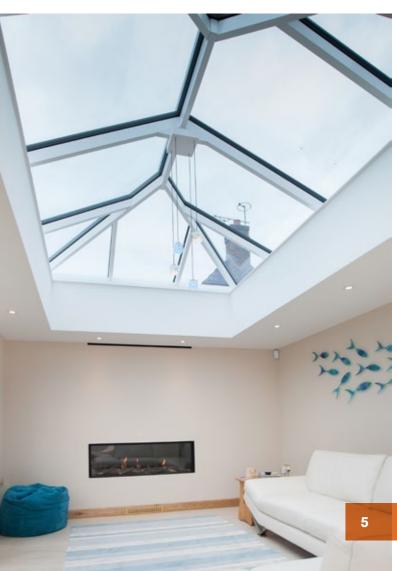

## VISIBLE INTERNAL ELEGANCE

#### Pictures say a thousand words

The slimline thermally broken aluminium rafter sections have a sleek appearance that brings a stylish ambience and modern finish, while maximising the use of light and space within your home.