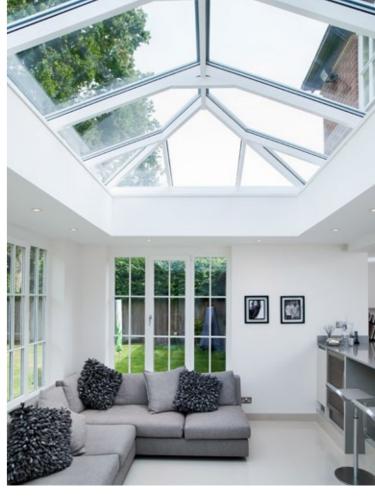

### **UNRIVALLED AERIAL VIEWS**

Using the benefits of slimline technology Perfect Crystal Windows have combined good looks, outstanding strength and intelligent detailing, to create one of the finest looking products available for conservatory and orangery installations.

The versatility of the aluminium rafters and creative design solutions have removed the requirements for outdated bulky hood covers on lantern roofs and Edwardians.