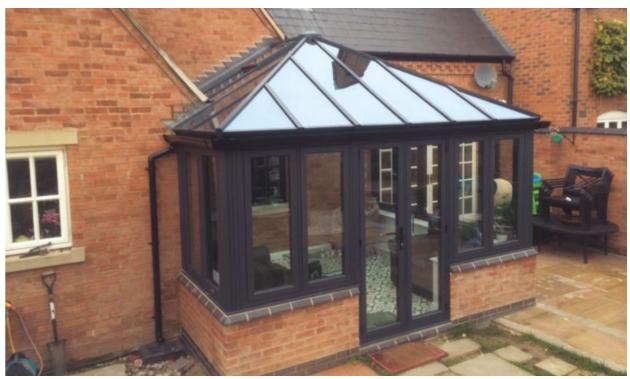

#### **Over 200 long-lasting colours**

Perhaps the most significant benefit for aluminium conservatories when compared with PVCu is the vast colour choice. Aluminium can be coated in any RAL colour using the most up-to-date powder coating processes. This ensures a much tougher finish than conventional spray painting used on timber or PVCu, whilst all powder coated components are colour guaranteed for ten years. If required you can have one colour on the inside and a different one outside, meaning that there is greater scope to create a structure that is as unique as you are.