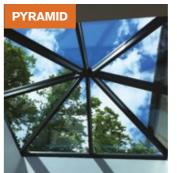

Maximum size = 4800mm

Talk to your retailer

about larger sizes.

Pyramid lantern as per line drawing above =1500mm x 1500mm.

The Regular Pyramid lantern can go up to larger sizes with additional rafters.

Maximum size = 1500mm x 2000mm