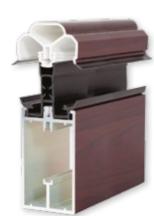

#### **Key Benefits**

- The UK's most thermal efficient aluminium roof system\*
- The UK's strongest roof system\*
- Minimalist modern design with ultra-low sight lines
- Ideal for orangeries and lantern roofs
- Clean low sight lines externally
- Choice of PVCu or aluminium external caps
- Bevelled or flat external caps to suit building design
- Available in all RAL colours