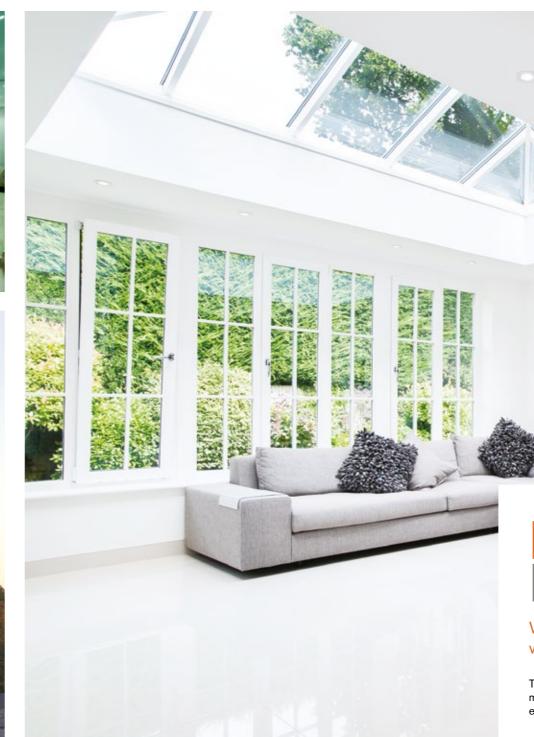

## **CONSERVATORIES**

Less is more

Perfect Crystal Windows conservatory roofs offer an ultra slim frame, minimalist internal design and superb thermal performance, making Perfect Crystal Windows Conservatory Roof an unrivalled choice for all homes.

Manufactured to your exact specifications the Perfect Crystal Windows conservatory roof will change the way you look at conservatory roofs.

Unlike traditional conservatory roofs which can be cluttered by low hanging bars, oversized ridges and obtrusive ridge ends, and poor thermal efficiency, the Perfect Crystal Windows roof benefits from a 70% slimmer frame with the hidden or subtle bars – more glass, less roof and unrivalled thermal efficiency.

Your retailer will have the knowledge and expertise to help you decide which style and specification will suit your home and budget.

By offering **MORE SKY - LESS ROOF™** with a thinner, lighter, and stronger structure, the Perfect Crystal Windows roof is a fantastic solution for upgrading your conservatory.