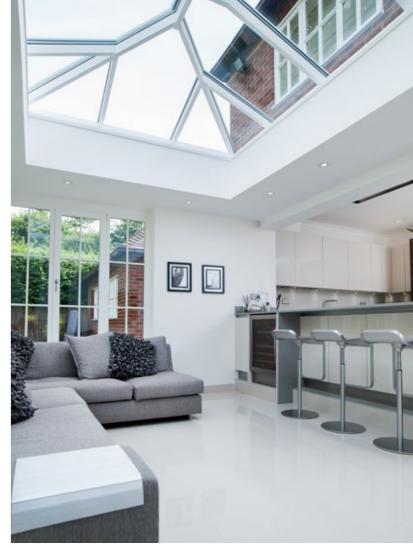

### **UNRIVALLED AERIAL VIEWS**

Using the benefits of slimline technology Perfect Crystal Windows have combined good looks, outstanding strength and intelligent detailing, to create one of the finest looking products available for conservatory and orangery installations.

The versatility of the aluminium rafters and creative design solutions have removed the requirements for outdated bulky hood covers on lantern roofs and Edwardians.

#### MAXIMUM IMPACT MINIMAL INTRUSION

Unrivalled strength

Extra strong rafters mean the tie bars can be set higher, guaranteeing excellent headroom and no intrusion into the living area. Even in large buildings the roof structure remains remarkably minimal, creating a sense of clear, free space under the eaves.

Increased roof strength means the design aesthetics and clear sight lines achievable using the slim PCW Roof Lantern profiles remains unmatched by any other manufacturer, creating a roof that can suit any dwelling.