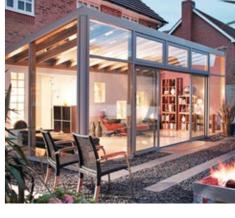

## **CONSERVATORIES**

Less is more

Perfect Crystal Windows conservatory roofs offer an ultra slim frame, minimalist internal design and superb thermal performance, making Perfect Crystal Windows Conservatory Roof an unrivalled choice for all homes.

Manufactured to your exact specifications the Perfect Crystal Windows conservatory roof will change the way you look at conservatory roofs.

Unlike traditional conservatory roofs which can be cluttered by low hanging bars, oversized ridges and obtrusive ridge ends, and poor thermal efficiency, the Perfect Crystal Windows roof benefits from a 70% slimmer frame with the hidden or subtle bars – more glass, less roof and unrivalled thermal efficiency.

Your retailer will have the knowledge and expertise to help you decide which style and specification will suit your home and budget.

By offering **MORE SKY - LESS ROOF™** with a thinner, lighter, and stronger structure, the Perfect Crystal Windows roof is a fantastic solution for upgrading your conservatory.