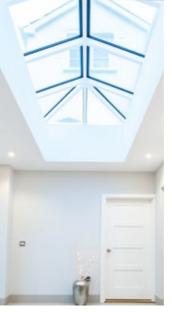

## VISIBLE INTERNAL ELEGANCE

#### Pictures say a thousand words

The slimline thermally broken aluminium rafter sections have a sleek appearance that brings a stylish ambience and modern finish, while maximising the use of light and space within your home.