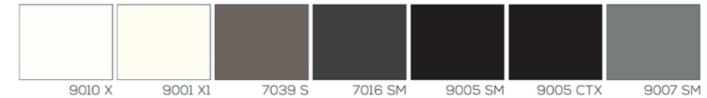

our terrace and extend the living area of your home, or create a luxury space anywhere in your garden with its robust freestanding configuration.

Configured with our range of glass walls, sliding doors, radiant heaters, privacy blinds and LED lighting, your new relaxation spot, garden lounge or barbecue space can be enjoyed throughout the evening and long into the night.

- Robust, full aluminium construction
- Motorized, remote-controlled roof blades
- Rain sensor automatically closes roof
- Bluetooth option for phone/tablet control
- Large open spans of up to 6 metres
- Hidden water drainage and fixing:
- Designed for fast and simple installation
- Optional glass sliding doors and walls
- 7 standard colours and 100+ RAL Colours
- White and RGB LED lighting options

## Standard Colours



## Size Limits

| Maximum Width Span (Post to Post)              | 6000mm    |
|------------------------------------------------|-----------|
| Maximum Depth Span (Post to Post)              | 4000mm    |
| Maximum No. of Blades (per 6m x 4m Pergola)    | 28 Blades |
| Maximum Pergola Size (With Intermediate Posts) | 60m x 60m |



| BLADE DIMENSIONS   | 229MM X 45MM | REMOTE CONTROL       | YES |
|--------------------|--------------|----------------------|-----|
| MOTOR VOLTAGE      | 24V          | RAIN SENSOR          | YES |
| ANTI FREEZE TEMP.  | 2 DEGREES    | BLUETOOTH MODULE     | YES |
| MAX SNOW LOAD      | 70-85 KG/M²  | GLASS SLIDING DOORS  | YES |
| QUALICOAT          | YES          | GLASS WALLS          | YES |
| STATIC REPORT      | YES          | INTEGRATED HEATERS   | Y