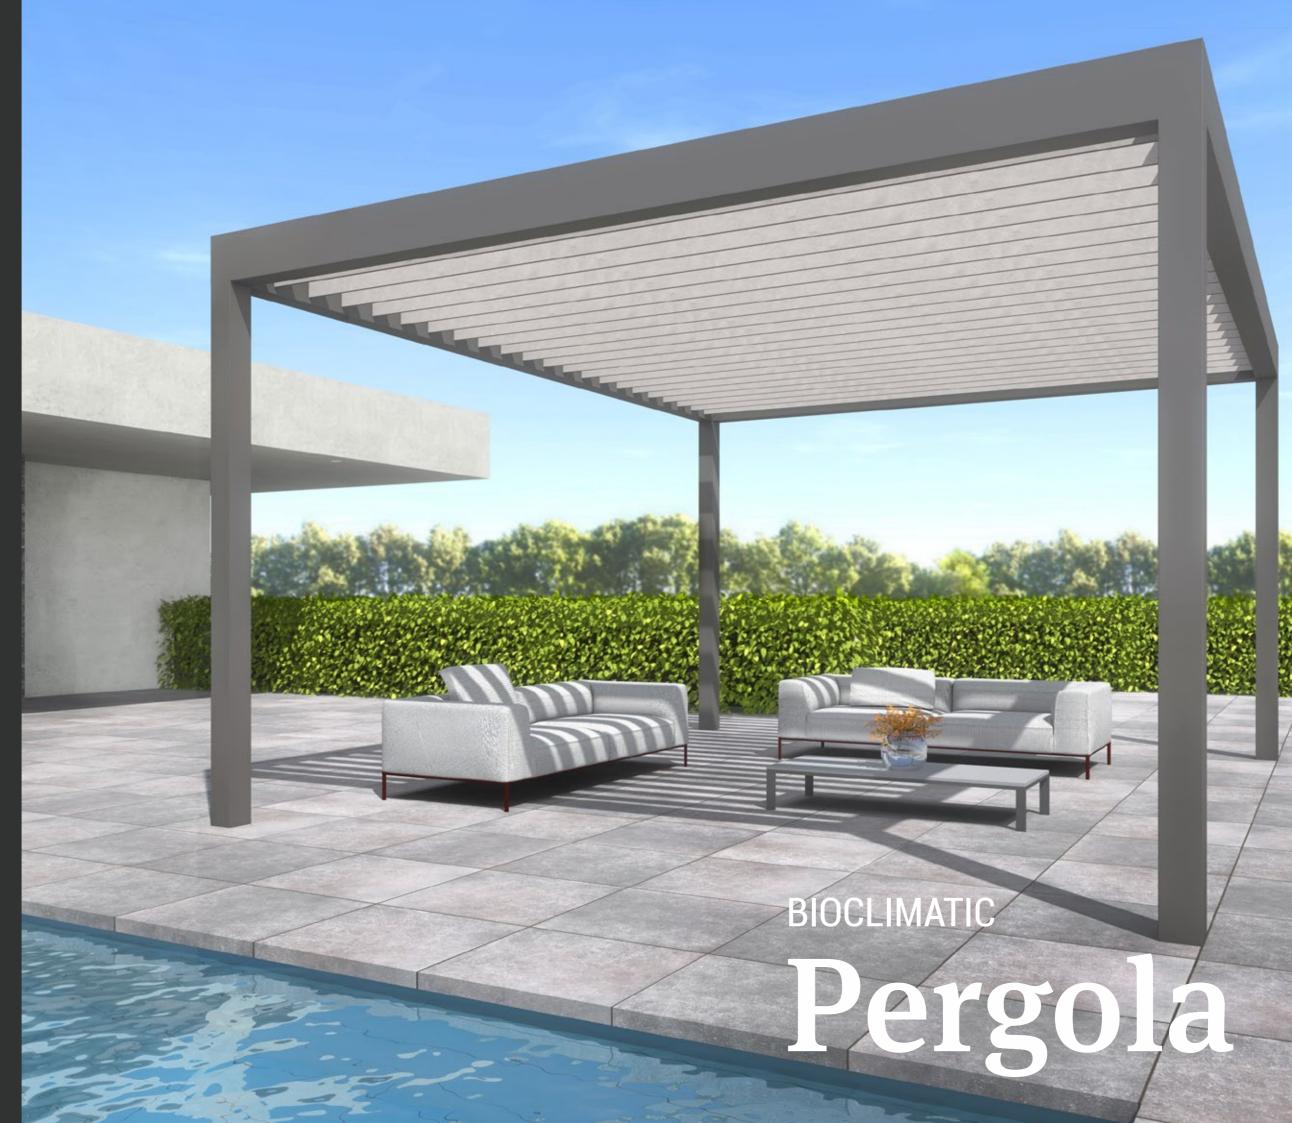

## Pergola

Embrace outdoor living the whole year round with our incredible remote-controlled, motorised pergola system which allows you to adjust the roof for solar shading, ventilation, illumination and rain protection depending on the season. The pergola can be designed to cover your terrace and extend the living area of your home, or create a luxury space anywhere in your garden with its robust freestanding configuration.

Configured with our range of glass walls, sliding doors, radiant heaters, privacy blinds and LED lighting, your new relaxation spot, garden lounge or barbecue space can be enjoyed throughout the evening and long into the night.

- Robust, full aluminium construction
- Motorized, remote-controlled roof blades
- Rain sensor automatically closes roof
- Bluetooth option for phone/tablet control
- Large open spans of up to 6 metres
- Hidden water drainage and fixing:
- Designed for fast and simple installation
- Optional glass sliding doors and walls
- 7 standard colours and 100+ RAL Colours
- White and RGB LED lighting options