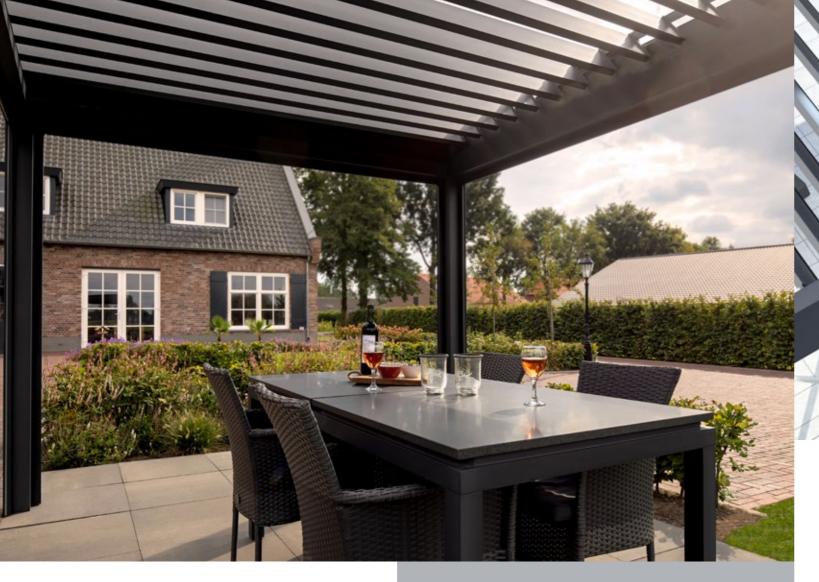

## Pergola

Embrace outdoor living the whole year round with our incredible remote-controlled, motorised pergola system which allows you to adjust the roof for solar shading, ventilation, illumination and rain protection depending on the season. The pergola can be designed to cover your terrace and extend the living area of your home, or create a luxury space anywhere in your garden with its robust freestanding configuration.

Configured with our range of glass walls, sliding doors, radiant heaters, privacy blinds and LED lighting, your new relaxation spot, garden lounge or barbecue space can be enjoyed throughout the evening and long into the night.