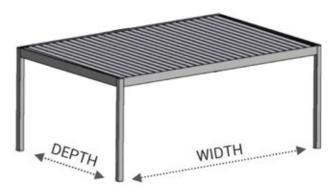

## Size Limits

| Maximum Width Span (Post to Post)              | 6000mm    |
|------------------------------------------------|-----------|
| Maximum Depth Span (Post to Post)              | 4000mm    |
| Maximum No. of Blades (per 6m x 4m Pergola)    | 28 Blades |
| Maximum Pergola Size (With Intermediate Posts) | 60m x 60m |