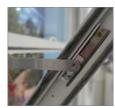

## **Peace of mind and security**

Travel restrictors

Tilt Facility

Run through sash horns

Lock

CMS Gold Licence

Our vertical sliding sash windows have been designed with not only elegance and authenticity in mind, but security too.

Vertical sliding sash windows are fully reinforced, not only to prevent deflection in windy weather, but also to strengthen the sashes so that they are capable of carrying the weight of the glass and provide a strong secure fixing for handles, latches and other components.

The balances maintain the equilibrium of the sash window at all points of travel and robust locking devices ensure the security of your home.

Our vertical sliding sash windows come with the CMS Gold Licence for security. The gold licence is the result of a complete security testing package that ensures we are fully compliant with PAS24:2012.