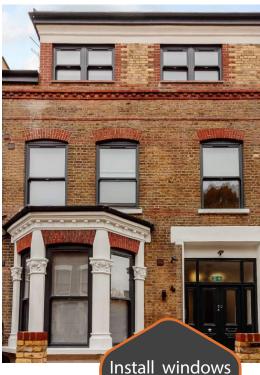

### Bring elegance and style to your home

Many buildings have been subject to inappropriate window replacements that have ruined the character and look of the property.

Our windows enable you to install new windows that blend into their surroundings

- city or countryside, commercial or residential. Our heritage vertical sliding sash windows are perfect for conservation or traditional projects, a classic look with modern advantages. Sculptured Georgian bars, sash horns, two sliding sashes and a choice of hardware, together with a selection of beautiful finishes, all add to the traditional feel of these beautiful windows.