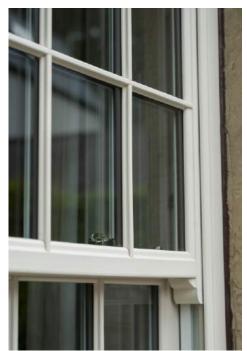

# **Key features:**

- Sculptured Georgian bars
- Traditional run through sash horns
- Both sashes slide
- Reinforced with galvanised steel

- Low maintenance no sanding or painting
- Easy Clean Facility
- 'A' Energy Rated
- 10 Year Guarantee

To achieve a traditional look without the need for individual units of glass, our vertical sliding sash windows offer a choice of internal/external glazing bars. Run through sash horns provide another decorative option for a truly authentic look.