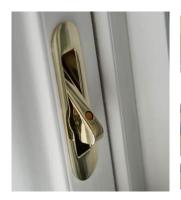

## **Peace of mind and security**

Travel restrictors

Tilt Facility

Run through sash horns

Lock

CMS Gold Licence

Our vertical sliding sash windows have been designed with not only elegance and authenticity in mind, but security too.

Vertical sliding sash windows are fully reinforced, not only to prevent deflection in windy weather, but also to strengthen the sashes so that they are capable of carrying the weight of the glass and provide a strong secure fixing for handles, latches and other components.

The balances maintain the equilibrium of the sash window at all points of travel and robust locking devices ensure the security of your home.

Our vertical sliding sash windows come with the CMS Gold Licence for security. The gold licence is the result of a complete security testing package that ensures we are fully compliant with PAS24:2012.