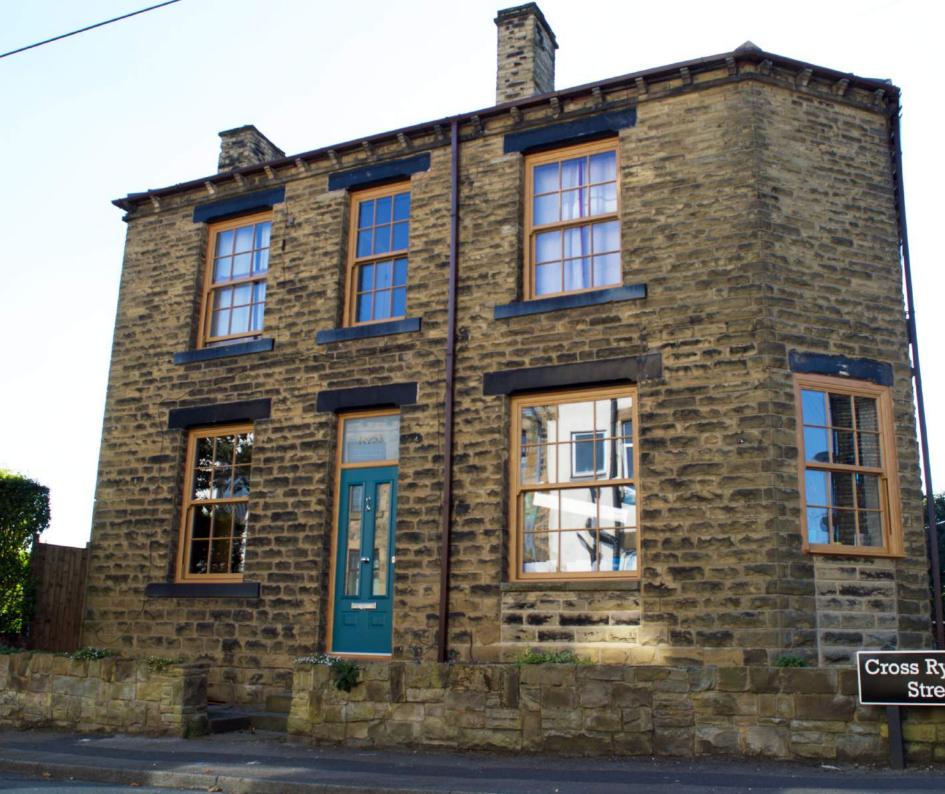

# Safe and secure with a beautiful finish

## **Peace of mind and security**

Travel restrictors

Tilt Facility

Run through sash horns

Lock

CMS Gold Licence

Our vertical sliding sash windows have been designed with not only elegance and authenticity in mind, but security too.

Vertical sliding sash windows are fully reinforced, not only to prevent deflection in windy weather, but also to strengthen the sashes so that they are capable of carrying the weight of the glass and provide a strong secure fixing for handles, latches and other components.