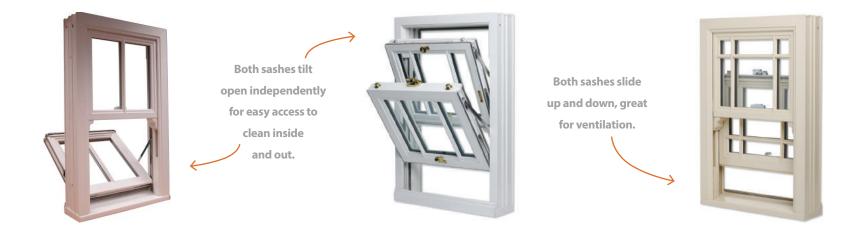

# **Key features:**

- Sculptured Georgian bars
- Traditional run through sash horns
- Both sashes slide
- Reinforced with galvanised steel

- Low maintenance no sanding or painting
- Easy Clean Facility
- 'A' Energy Rated
- 10 Year Guarantee

Your new windows will simply require an occasional wipe down with a damp cloth.

The PVCu vertical sliding sash windows not only slide up and down like traditional windows, but tilt inwards so that the panes can be accessed making it easy to clean your windows from the inside.