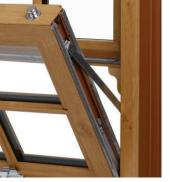

Your new windows will simply require an occasional wipe down with a damp cloth.

The PVCu vertical sliding sash windows not only slide up and down like traditional windows, but tilt inwards so that the panes can be accessed making it easy to clean your windows from the inside.