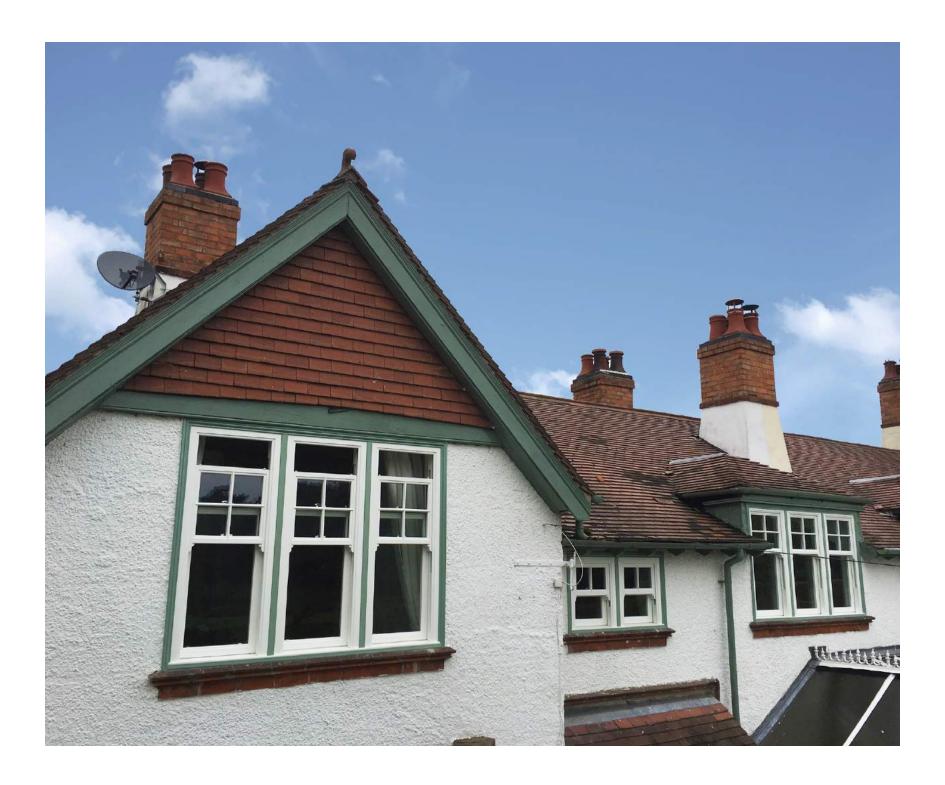

From a terraced house to a stately home, our vertical sliding sash windows ensure that your property retains its character and charm. You can choose from a wide range of styles, colours and hardware options to complement your home perfectly.

### Bring elegance and style to your home

Many buildings have been subject to inappropriate window replacements that have ruined the character and look of the property.

Our windows enable you to install new windows that blend into their surroundings

- city or countryside, commercial or residential. Our heritage vertical sliding sash windows are perfect for conservation or traditional projects, a classic look with modern advantages. Sculptured Georgian bars, sash horns, two sliding sashes and a choice of hardware, together with a selection of beautiful finishes, all add to the traditional feel of these beautiful windows.