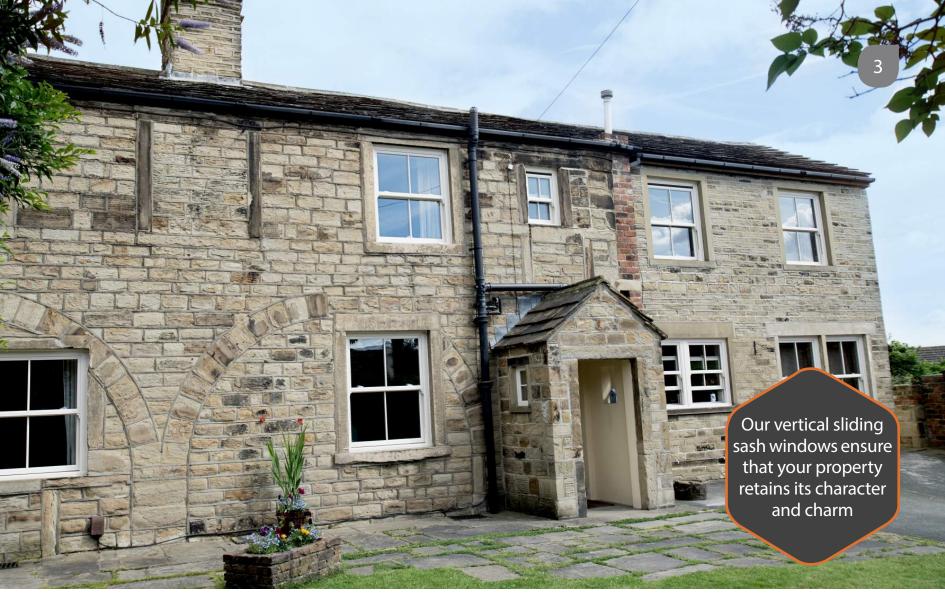

### Bring elegance and style to your home

Many buildings have been subject to inappropriate window replacements that have ruined the character and look of the property.

Our windows enable you to install new windows that blend into their surroundings

- city or countryside, commercial or residential. Our heritage vertical sliding sash windows are perfect for conservation or traditional projects, a classic look with modern advantages. Sculptured Georgian bars, sash horns, two sliding sashes and a choice of hardware, together with a selection of beautiful finishes, all add to the traditional feel of these beautiful windows.