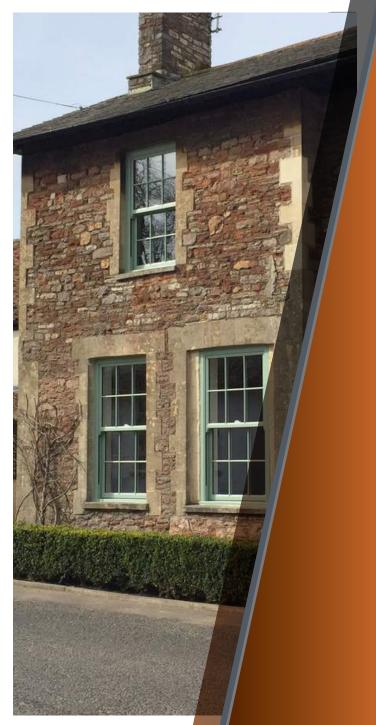

# Modern windows that look like the original

### Bring elegance and style to your home

Many buildings have been subject to inappropriate window replacements that have ruined the character and look of the property.

Our windows enable you to install new windows that blend into their surroundings

- city or countryside, commercial or residential. Our heritage vertical sliding sash windows are perfect for conservation or traditional projects, a classic look with modern advantages. Sculptured Georgian bars, sash horns, two sliding sashes and a choice of hardware, together with a selection of beautiful finishes, all add to the traditional feel of these beautiful windows.