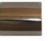

# Styles and shapes

### Windows to suit every home

Our vertical sliding sash windows can be manufactured to a style to suit your home. Here are a few examples of the bar layouts available. Our windows come with equal sized top and bottom sashes (50/50 split) as standard, however we are able to manufacture other split ratios at your request (minimum transom drop of 350mm).

Max. width/height: 1250mm x 2300mm

1 Cumberland Ave Park Royal, London, NW10 7RX

info@perfectcrystal.co.uk • 020 8963 9700 www.perfectcrystal.co.uk