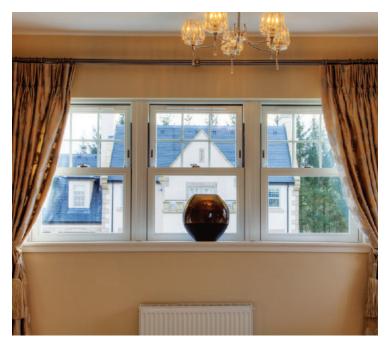

The elegant proportions of traditional sash windows have been maintained

- city or countryside, commercial or residential. Our heritage vertical sliding sash windows are perfect for conservation or traditional projects, a classic look with modern advantages. Sculptured Georgian bars, sash horns, two sliding sashes and a choice of hardware, together with a selection of beautiful finishes, all add to the traditional feel of these beautiful windows.