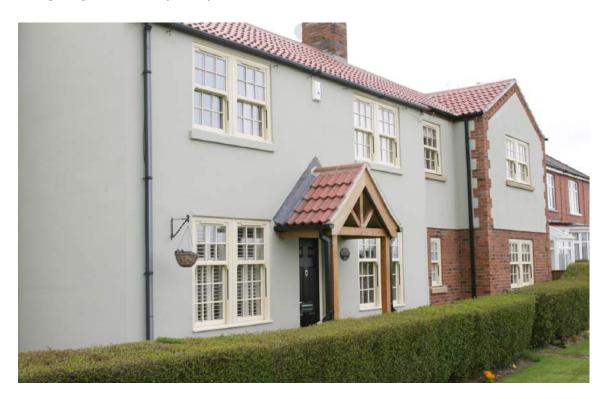

From a terraced house to a stately home, our vertical sliding sash windows ensure that your property retains its character and charm. You can choose from a wide range of styles, colours and hardware options to complement your home perfectly.

### Bring elegance and style to your home

Many buildings have been subject to inappropriate window replacements that have ruined the character and look of the property.

Our windows enable you to install new windows that blend into their surroundings

- city or countryside, commercial or residential. Our heritage vertical sliding sash windows are perfect for conservation or traditional projects, a classic look with modern advantages. Sculptured Georgian bars, sash horns, two sliding sashes and a choice of hardware, together with a selection of beautiful finishes, all add to the traditional feel of these beautiful windows.