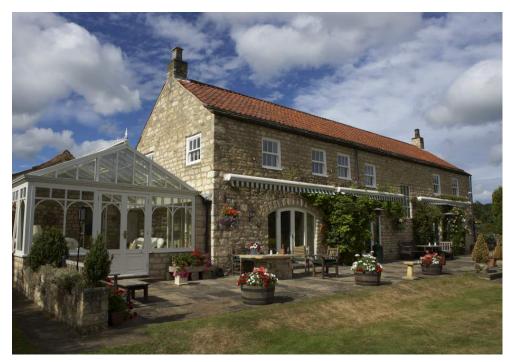

From a terraced house to a stately home, our vertical sliding sash windows ensure that your property retains its character and charm. You can choose from a wide range of styles, colours and hardware options to complement your home perfectly.

### Bring elegance and style to your home

Many buildings have been subject to inappropriate window replacements that have ruined the character and look of the property.

Our windows enable you to install new windows that blend into their surroundings

- city or countryside, commercial or residential. Our heritage vertical sliding sash windows are perfect for conservation or traditional projects, a classic look with modern advantages. Sculptured Georgian bars, sash horns, two sliding sashes and a choice of hardware, together with a selection of beautiful finishes, all add to the traditional feel of these beautiful windows.