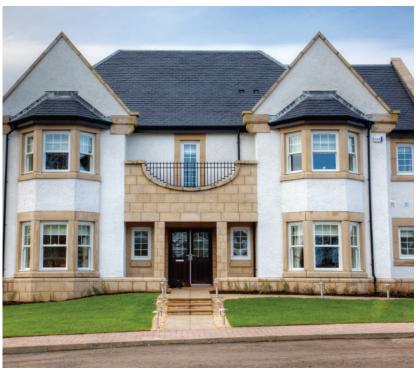

From a terraced house to a stately home, our vertical sliding sash windows ensure that your property retains its character and charm. You can choose from a wide range of styles, colours and hardware options to complement your home perfectly.

### Bring elegance and style to your home

Many buildings have been subject to inappropriate window replacements that have ruined the character and look of the property.

Our windows enable you to install new windows that blend into their surroundings

- city or countryside, commercial or residential. Our heritage vertical sliding sash windows are perfect for conservation or traditional projects, a classic look with modern advantages. Sculptured Georgian bars, sash horns, two sliding sashes and a choice of hardware, together with a selection of beautiful finishes, all add to the traditional feel of these beautiful windows.