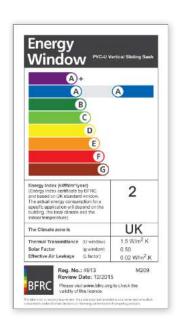

Our windows are not only lead-free, but also carry an 'A' energy rating as standard, with Low-E double glazed units to keep the heat in, and help reduce your heating bills.

The windows also have brush seals around the openings for exceptional draught proofing.