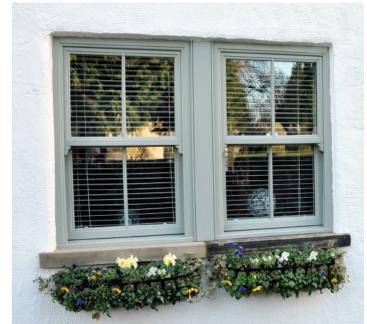

## Our sliding sash windows are available in virtually any colour you can think of!

Every window we manufacture is made to order. Every home and personal taste is different so we can offer you a wide range of styles, colours and hardware to ensure that your new window will suit your property perfectly.

Our vertical sliding sash windows are available in the colours below. The foiled finishes bring windows to life with a glossy, freshly painted, realistic wood effect.

You also have the option to have your windows Smooth White on the inside and foiled on the outside.