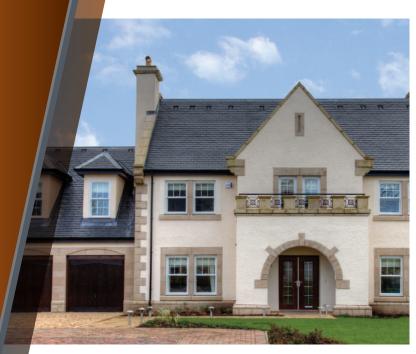

From a terraced house to a stately home, our vertical sliding sash windows ensure that your property retains its character and charm. You can choose from a wide range of styles, colours and hardware options to complement your home perfectly.

### Bring elegance and style to your home

Many buildings have been subject to inappropriate window replacements that have ruined the character and look of the property.

Our windows enable you to install new windows that blend into their surroundings

- city or countryside, commercial or residential. Our heritage vertical sliding sash windows are perfect for conservation or traditional projects, a classic look with modern advantages. Sculptured Georgian bars, sash horns, two sliding sashes and a choice of hardware, together with a selection of beautiful finishes, all add to the traditional feel of these beautiful windows.