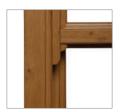

To achieve a traditional look without the need for individual units of glass, our vertical sliding sash windows offer a choice of internal/external glazing bars. Run through sash horns provide another decorative option for a truly authentic look.

Plant-on Sash Horns

Run-through Sash Horns

Standard Tilt Knob

Heritage Tilt Knob

Standard Lock

Heritage Lock

Restrictors

**Bow Handle** 