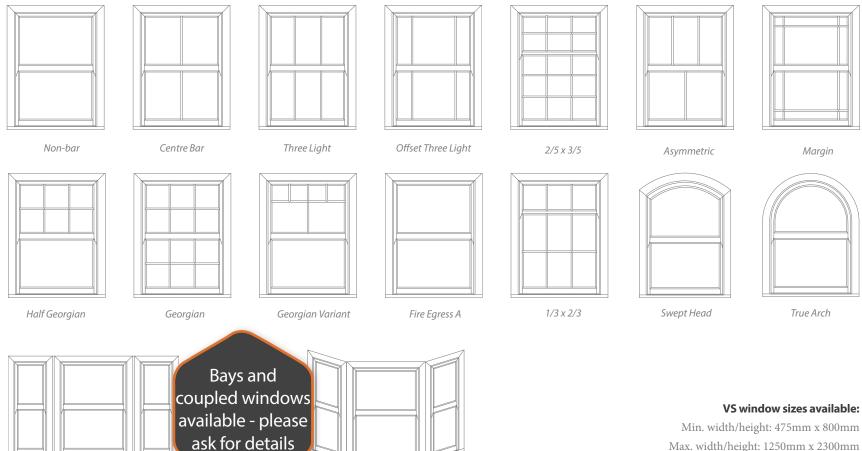

From a terraced house to a stately home, our vertical sliding sash windows ensure that your property retains its character and charm. You can choose from a wide range of styles, colours and hardware options to complement your home perfectly.

### Bring elegance and style to your home

Many buildings have been subject to inappropriate window replacements that have ruined the character and look of the property.

Our windows enable you to install new windows that blend into their surroundings

- city or countryside, commercial or residential. Our heritage vertical sliding sash windows are perfect for conservation or traditional projects, a classic look with modern advantages. Sculptured Georgian bars, sash horns, two sliding sashes and a choice of hardware, together with a selection of beautiful finishes, all add to the traditional feel of these beautiful windows.