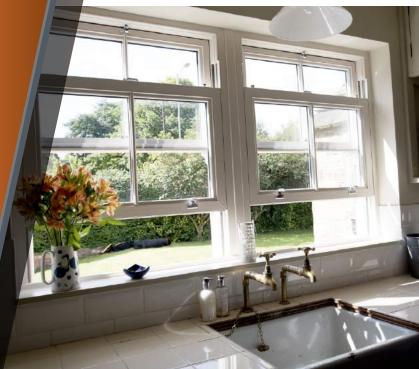

# No more sanding and painting

You can now avoid the need for costly cleaning chemicals, varnish and paints. Manufactured using the latest modern materials, your new windows will not rot, flake or peel.

Your new windows will simply require an occasional wipe down with a damp cloth.

The PVCu vertical sliding sash windows not only slide up and down like traditional windows, but tilt inwards so that the panes can be accessed making it easy to clean your windows from the inside.