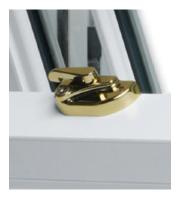

## **Peace of mind and security**

Travel restrictors

Tilt Facility

Run through sash horns

Lock

CMS Gold Licence

Our vertical sliding sash windows have been designed with not only elegance and authenticity in mind, but security too.

### A choice of features and hardware

High quality balance weights and hardware are fixed to integral reinforcements for reliable and smooth opening time after time. Hardware is available in White, Gold, Chrome and Satin Chrome.

Plant-on Sash Horns

Run-through Sash Horns

Standard Tilt Knob

Heritage Tilt Knob

Standard Lock

Heritage Lock

Restrictors

**Bow Handle** 