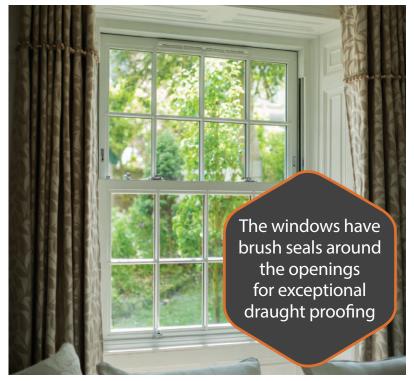

Our windows are not only lead-free, but also carry an 'A' energy rating as standard, with Low-E double glazed units to keep the heat in, and help reduce your heating bills.

The windows also have brush seals around the openings for exceptional draught proofing.