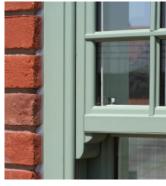

From a terraced house to a stately home, our vertical sliding sash windows ensure that your property retains its character and charm. You can choose from a wide range of styles, colours and hardware options to complement your home perfectly.

The elegant proportions of traditional sash windows have been maintained

- city or countryside, commercial or residential. Our heritage vertical sliding sash windows are perfect for conservation or traditional projects, a classic look with modern advantages. Sculptured Georgian bars, sash horns, two sliding sashes and a choice of hardware, together with a selection of beautiful finishes, all add to the traditional feel of these beautiful windows.